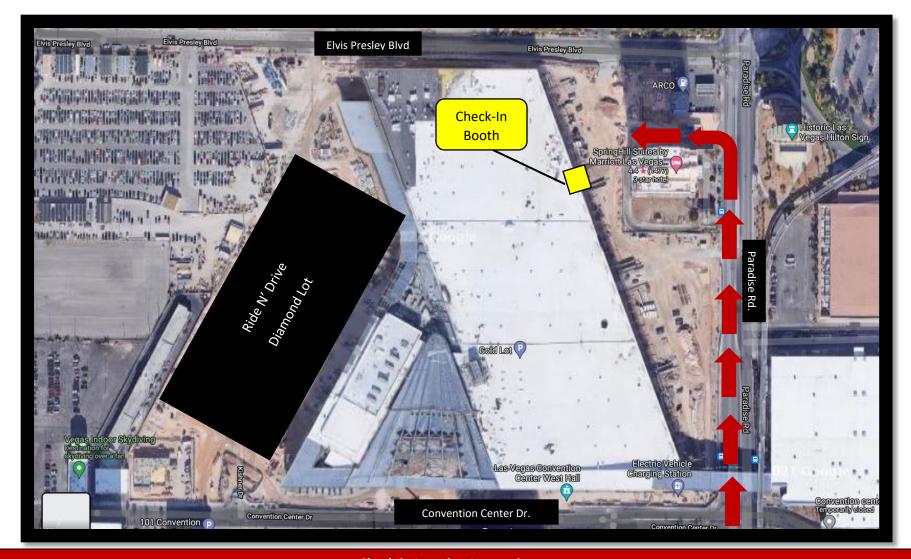

## **Check-in Location Instructions**

<u>I-15 North:</u> Take exit 39 East on to Desert Inn road, Continue past Las Vegas BLVD. Next you will be turning left on to Paradise Rd. You will continue on Paradise Rd past Convention Center Drive and past the Spring Hill Suites. Directly after the Spring Hill Suites and right before the ARCO you will turn left into the Convention Center loading docks. You will see exhibitor check-in signage leading you to the correct area.

For simple GPS instructions, it may be easiest for you to enter the Spring Hill Suites Hotel address (listed below), leading you directly to the check-in Location. You will see exhibitor check-in signage leading you to the correct area.

Spring Hill Suites, 2989 Paradise Rd, Las Vegas, NV 89109