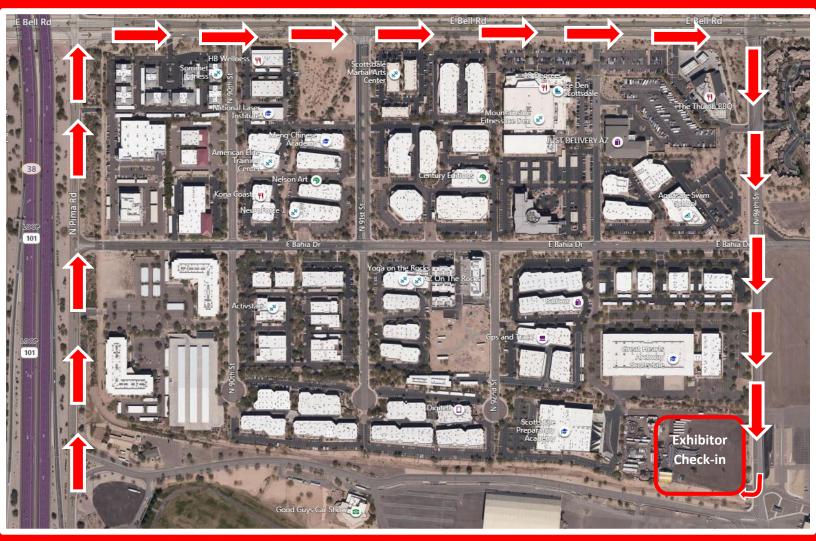

## **DIRECTIONS TO THE EXHIBITOR CHECK-IN LOT**

From the 101 North: take Exit 38 toward Frank Lloyd Wright Blvd/Bell Road. Continue past Frank Lloyd Wright and make a Right onto E. Bell Road. Continue a few blocks and turn Right onto 94th Street. Just after Bahia Street, you'll turn Right into the Exhibitor Check-in Lot, marked with signage (if you get to WestWorld Drive, you've gone too far).

From the 101 South: take Exit 36 toward Princess Drive/Pima Road. Continue past Princess Drive and make a Left onto E. Bell Road. Continue a few blocks and turn Right onto 94th Street. Just after Bahia Street, you'll turn Right into the Exhibitor Check-in Lot, marked with signage (if you get to WestWorld Drive, you've gone too far).