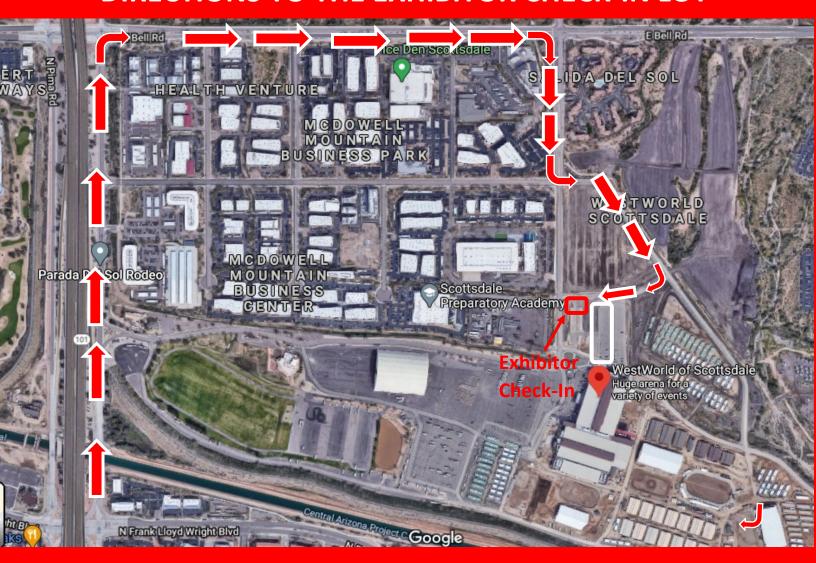

## DIRECTIONS TO THE EXHIBITOR CHECK-IN LOT

From the 101 North: take Exit 38 toward Frank Lloyd Wright Blvd/Bell Road. Continue past Frank Lloyd Wright and make a Right onto E. Bell Road. Continue a few blocks and turn Right onto 94th Street. Turn Left at Bahia Street. Follow the road until you turn Right onto Arabian Blvd. Follow the road to the Exhibitor Check-in Lot, marked with signage (if you get to 94th street, you've gone too far).

From the 101 South: take Exit 36 toward Princess Drive/Pima Road. Continue past Princess Drive and make a Left onto E. Bell Road. Continue a few blocks and turn Right onto 94th Street. Turn Left at Bahia Street. Follow the road until you turn Right onto Arabian Blvd. Follow the road to the Exhibitor Check-in Lot, marked with signage (if you get to 94th street, you've gone too far).