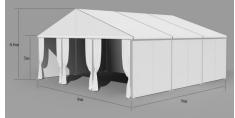

#### MALL STRUCTURES

Includes: 3M Legs (9.8'), white top and solid white walls on all four sides w/standard slide opening wall across the front. Measurements are based upon outside dimensions, using the Metric system.

#### \* December 31st order deadline for these items.

| 3Mx3M <b>(9.8'x19.7')</b> w/Optional Sliding Walls on all sides * **  | <br>\$300.00  | \$ 360.00  | \$ |
|-----------------------------------------------------------------------|---------------|------------|----|
| 3Mx6M <b>(9.8'x19.7')</b> w/Optional Sliding Walls on all sides * **  | <br>\$600.00  | \$ 720.00  | \$ |
| 3Mx9M <b>(9.8'x29.5')</b> w/Optional Sliding Walls on all sides * **  | <br>\$900.00  | \$ 1080.00 | \$ |
| 3Mx12M (9.8'x39.4') w/Optional Sliding Walls on all sides * **        | <br>\$1200.00 | \$ 1440.00 | \$ |
| 6Mx6M (19.7'x19.7') w/Optional Sliding Walls on all sides * **        | <br>\$1200.00 | \$ 1380.00 | \$ |
| 6Mx9M (19.7'x29.5') w/Optional Sliding Walls on all sides * **        | <br>\$1700.00 | \$ 2070.00 | \$ |
| 6Mx12M (19.7'x39.4') w/Optional Sliding Walls on all sides * **       | <br>\$2300.00 | \$ 2760.00 | \$ |
| 9Mx9M <b>(29.5'x29.5')</b> w/Optional Sliding Walls on all sides * ** | \$2600.00     | \$ 3100.00 | \$ |
| 9Mx12M (29.5'x39.4') w/Optional Sliding Walls on all sides * **       | <br>\$3450.00 | \$ 4140.00 | \$ |
| 12Mx12M (39.4'x39.4') w/Optional Sliding Walls on all sides * **      | <br>\$4600.00 | \$ 5520.00 | \$ |
|                                                                       |               |            |    |

#### GABLE END OPTIONS

"A" OPTIONS TOTAL

Closed Gable End (See examples below.)

OR

Gable End Instructions: (Choose One)

**OPEN Gable Ends** 

**CLOSED Gable Ends** (Slider Walls Closed & Slider Walls Opened)

#### STRUCTURES (9.8' between legs)

6M x 6M 9M x 9M 12M x 12M