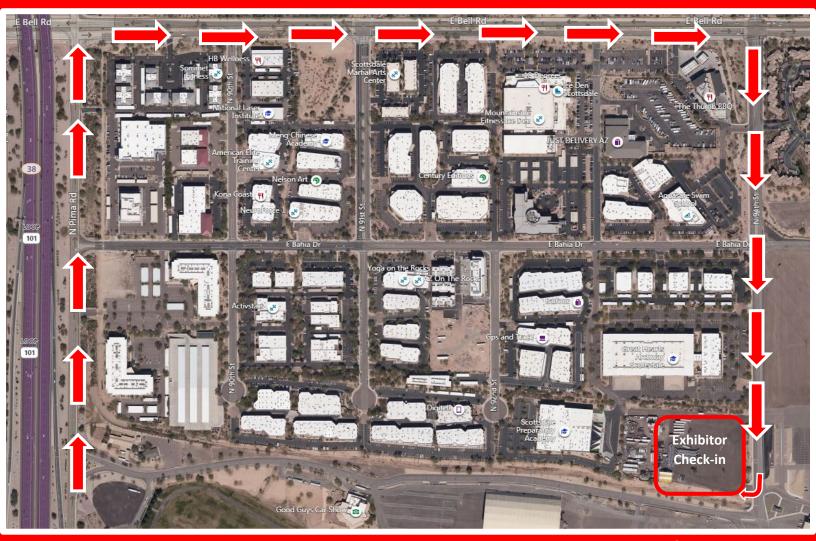

The check-in trailer will be open during the following times (see map for exact location):

Monday, January 6<sup>th</sup> – Thursday January 9<sup>th</sup>: 8:00 AM – 3:00 PM

Friday, January 10<sup>th</sup>: 8:00 AM – 2:00 PM

Please drive to the check-in trailer (see attached map) and check-in with the Barrett-Jackson team to collect your event packet and move-in passes. After you check-in, you will be directed to the appropriate entrance to the facility and guided to your assigned space. You are required to follow <u>all</u> directions given by Barrett-Jackson personnel and its affiliates during this process to ensure a quick and safe set-up.