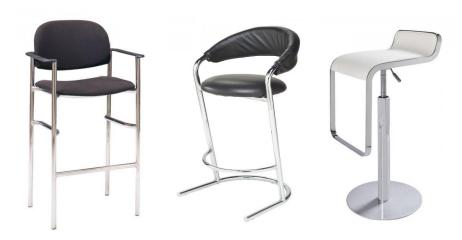

| Upgraded Barstools (from left to right on photos) |          |          |
|---------------------------------------------------|----------|----------|
| (limited quantities)                              |          |          |
| Black Fabric Barstool                             | \$160.00 | \$240.00 |
| Banana Barstool                                   | \$165.00 | \$247.50 |
| White Adjustable Barstool \$175.00 \$262.50       |          |          |