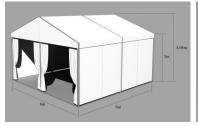

#### MALL STRUCTURES

Includes: 3M Legs (9.8'), white top and solid white walls on all four sides w/standard slide opening wall across the front. Measurements are based upon outside dimensions, using the Metric system.

#### \* December 31st order deadline for these items.

| 3Mx3M <b>(9.8'x19.7')</b> w/Optional Sliding Walls on all sides * **  | <br>\$300.00  | \$ 360.00  | \$ |
|-----------------------------------------------------------------------|---------------|------------|----|
| 3Mx6M <b>(9.8'x19.7')</b> w/Optional Sliding Walls on all sides * **  | <br>\$600.00  | \$ 720.00  | \$ |
| 3Mx9M <b>(9.8'x29.5')</b> w/Optional Sliding Walls on all sides * **  | <br>\$900.00  | \$ 1080.00 | \$ |
| 3Mx12M (9.8'x39.4') w/Optional Sliding Walls on all sides * **        | <br>\$1200.00 | \$ 1440.00 | \$ |
| 6Mx6M (19.7'x19.7') w/Optional Sliding Walls on all sides * **        | <br>\$1200.00 | \$ 1380.00 | \$ |
| 6Mx9M (19.7'x29.5') w/Optional Sliding Walls on all sides * **        | <br>\$1700.00 | \$ 2070.00 | \$ |
| 6Mx12M (19.7'x39.4') w/Optional Sliding Walls on all sides * **       | <br>\$2300.00 | \$ 2760.00 | \$ |
| 9Mx9M <b>(29.5'x29.5')</b> w/Optional Sliding Walls on all sides * ** | \$2600.00     | \$ 3100.00 | \$ |
| 9Mx12M (29.5'x39.4') w/Optional Sliding Walls on all sides * **       | <br>\$3450.00 | \$ 4140.00 | \$ |
| 12Mx12M (39.4'x39.4') w/Optional Sliding Walls on all sides * **      | <br>\$4600.00 | \$ 5520.00 | \$ |
|                                                                       |               |            |    |