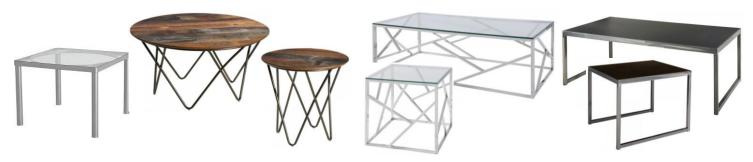

| Coffee & End Tables (from left to right on photos) |          |          |
|----------------------------------------------------|----------|----------|
| (limited quantities)                               |          |          |
| Glass Metal End Table                              | \$95.00  | \$142.50 |
| Distressed Coffee Table                            | \$165.00 | \$247.50 |
| Distressed End Table                               | \$110.00 | \$165.00 |
| Glass Top Coffee Table                             | \$165.00 | \$247.50 |
| Glass Top End Table                                | \$110.00 | \$165.00 |
| Black Coffee Table                                 | \$185.00 | \$277.50 |
| Black End Table                                    | \$165.00 | \$247.50 |