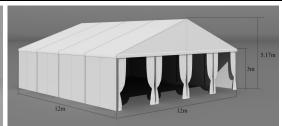

#### MALL STRUCTURES

Includes: 3M Legs (9.8'), white top and solid white walls on all four sides w/standard slide opening wall across the front. Measurements are based upon outside dimensions, using the Metric system.

#### \* December 31st order deadline for these items.

| 3Mx3M <b>(9.8'x19.7')</b> w/Optional Sliding Walls on all sides * **  | <br>\$300.00  | \$ 360.00  | \$ |
|-----------------------------------------------------------------------|---------------|------------|----|
| 3Mx6M <b>(9.8'x19.7')</b> w/Optional Sliding Walls on all sides * **  | <br>\$600.00  | \$ 720.00  | \$ |
| 3Mx9M <b>(9.8'x29.5')</b> w/Optional Sliding Walls on all sides * **  | <br>\$900.00  | \$ 1080.00 | \$ |
| 3Mx12M (9.8'x39.4') w/Optional Sliding Walls on all sides * **        | <br>\$1200.00 | \$ 1440.00 | \$ |
| 6Mx6M (19.7'x19.7') w/Optional Sliding Walls on all sides * **        | <br>\$1200.00 | \$ 1380.00 | \$ |
| 6Mx9M (19.7'x29.5') w/Optional Sliding Walls on all sides * **        | <br>\$1700.00 | \$ 2070.00 | \$ |
| 6Mx12M (19.7'x39.4') w/Optional Sliding Walls on all sides * **       | <br>\$2300.00 | \$ 2760.00 | \$ |
| 9Mx9M <b>(29.5'x29.5')</b> w/Optional Sliding Walls on all sides * ** | \$2600.00     | \$ 3100.00 | \$ |
| 9Mx12M (29.5'x39.4') w/Optional Sliding Walls on all sides * **       | <br>\$3450.00 | \$ 4140.00 | \$ |
| 12Mx12M (39.4'x39.4') w/Optional Sliding Walls on all sides * **      | <br>\$4600.00 | \$ 5520.00 | \$ |
|                                                                       |               |            |    |

#### GABLE END OPTIONS

"A" OPTIONS TOTAL

Closed Gable End (See examples below.)

OR

Gable End Instructions: (Choose One)

**OPEN Gable Ends** 

**CLOSED Gable Ends** (Slider Walls Closed & Slider Walls Opened)

#### STRUCTURES (9.8' between legs)

6M x 6M 9M x 9M 12M x 12M