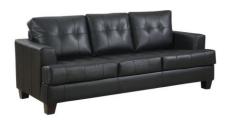

#### Barrett-Jackson Collector Car Auction January 11th-19th, 2020 Furniture Upgrade Order Forms

Black Leather Collection - Sofa, Loveseat & Chair (Also available in White)

Brown Leather Collection - Sofa & Chair

#### Barrett-Jackson Collector Car Auction January 11th-19th, 2020 Exhibitor Rental Order Forms

|                          | Early Bird | PRICE AFTER |                        |
|--------------------------|------------|-------------|------------------------|
|                          | Special    | 12/20/2019  |                        |
| Black Leather Collection |            |             | <b>Upgraded Highbo</b> |
| (limited quantities)     |            |             | (limited quantities)   |
| Black Leather Sofa       | \$475.00   | \$712.50    | Red To                 |
| Black Leather Loveseat   | \$375.00   | \$562.50    | White                  |
| Black Leather Chair      | \$275.00   | \$412.50    | Metal                  |
|                          |            |             | •                      |
| Brown Leather Collection |            |             | Upgraded Barsto        |