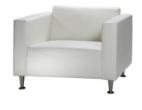

#### Barrett-Jackson Collector Car Auction January 11th-19th, 2020 Furniture Upgrade Order Forms

Black Leather Collection - Sofa, Loveseat & Chair (Also available in White)

Brown Leather Collection - Sofa & Chair

White Leather Collection - Sofa, Loveseat & Chair

Upgraded Table Collection - Glass Metal End Table, Distressed Wood Coffee & End Table, Glass Top Coffee & End Table

<sup>\*\*</sup> The above items are samples only and quantities are limited. Additional options are available, please call to inquire.

| White Leather Collection |          |          |
|--------------------------|----------|----------|
| (limited quantities)     |          |          |
| White Leather Sofa       | \$625.00 | \$937.50 |
| White Leather Loveseat   | \$495.00 | \$742.50 |
| White Leather Chair      | \$425.00 | \$637.50 |