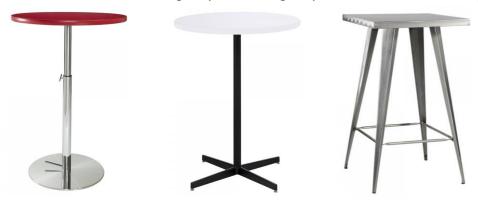

|                                          | Early Bird | PRICE AFTER |
|------------------------------------------|------------|-------------|
|                                          | Special    | 12/20/2019  |
| Upgraded Highboys (from left to right or | photos)    |             |
| (limited quantities)                     |            |             |
| Red Top Highboy                          | \$195.00   | \$292.50    |
| White Highboy w/ Black Base              | \$125.00   | \$187.50    |
| Metal Highboy                            | \$165.00   | \$247.50    |