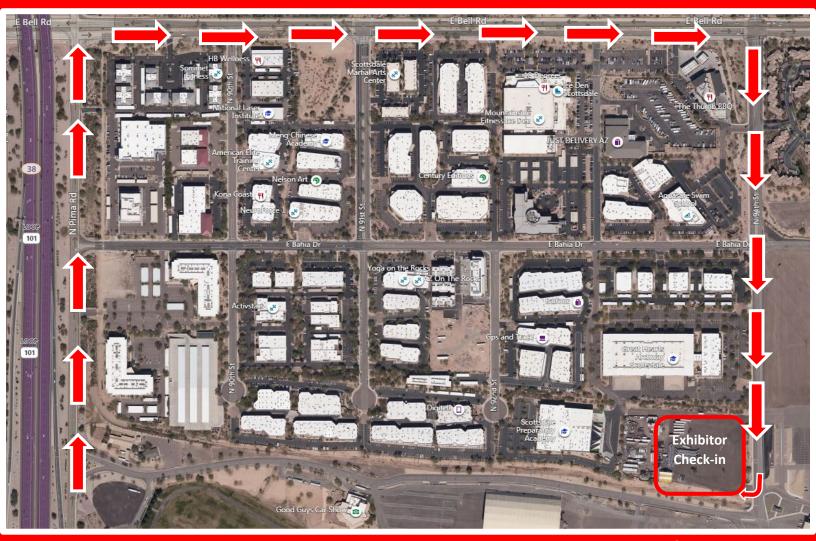

## **DIRECTIONS TO THE EXHIBITOR CHECK-IN LOT**

From the 101 North: take Exit 38 toward Frank Lloyd Wright Blvd/Bell Road. Continue past Frank Lloyd Wright and make a Right onto E. Bell Road. Continue a few blocks and turn Right onto 94th Street. Just after Bahia Street, you'll turn Right into the Exhibitor Check-in Lot, marked with signage (if you get to WestWorld Drive, you've gone too far).

From the 101 South: take Exit 36 toward Princess Drive/Pima Road. Continue past Princess Drive and make a Left onto E. Bell Road. Continue a few blocks and turn Right onto 94th Street. Just after Bahia Street, you'll turn Right into the Exhibitor Check-in Lot, marked with signage (if you get to WestWorld Drive, you've gone too far).