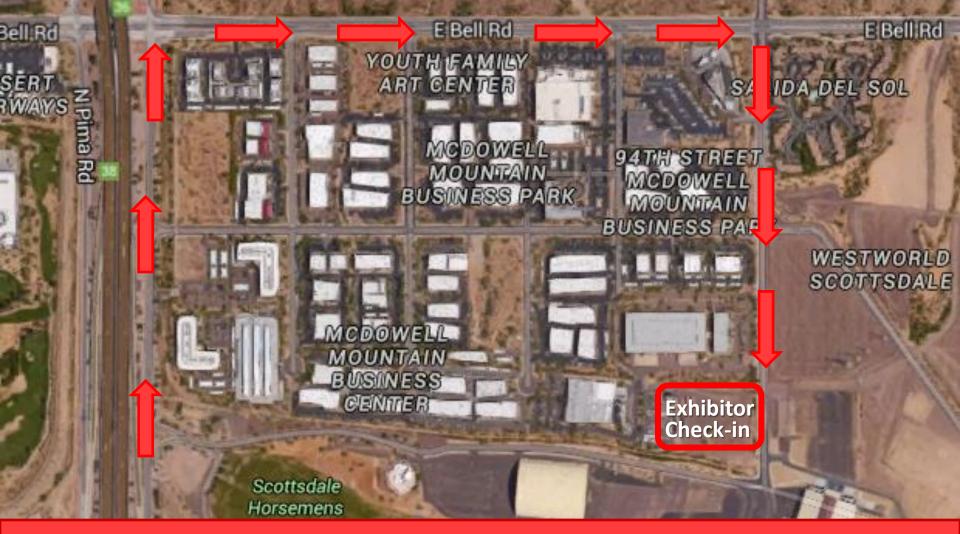

## **DIRECTIONS TO THE EXHIBITOR CHECK-IN LOT**

**From the 101 North**: take Exit 38 toward Frank Lloyd Wright Blvd/Bell Road. Continue past Frank Lloyd Wright and make a Right onto E. Bell Road. Continue a few blocks and turn Right onto 94<sup>th</sup> Street. Just after Bahia Street, you'll turn Right into the Exhibitor Check-in Lot, marked with signage (if you get to WestWorld Drive, you've gone too far).

**From the 101 South**: take Exit 36 toward Princess Drive/Pima Road. Continue past Princess Drive and make a Left onto E. Bell Road. Continue a few blocks and turn Right onto 94<sup>th</sup> Street. Just after Bahia Street, you'll turn Right into the Exhibitor Check-in Lot, marked with signage (if you get to WestWorld Drive, you've gone too far).