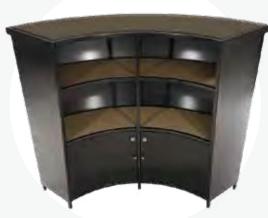

entials**







# MADISON A) JD8 Madison Executive Desk (gray acajou) 60"L 30"D 29"H

**B) PROEXE Pro Executive High Back Chair** (white classic vinyl) 25"L 24"D 48"H Adjustable



#### **Lighting & Shelving**



A) TECH3B Tech Desk, Powered, w/ 3 Drawer File Cabinet (black metal, laminate) 60"L 30"D 30"H

B) TECH Tech Desk, Powered (black metal, laminate) 60"L 30"D 30"H

C) TECH3 3 Drawer File Cabinet on Castors (black metal, laminate) 16"L 20"D 28"H

SHELVING
A) PSHCCS
Posh Shelving

(chrome, acrylic) 36"L 18"D 72"H B) BC8 Madison Bookcase (gray acajou) 36"L 12"D 72"H



# **Show Essentials**



#### Midtown Powered Counter

Metallic pewter gray curved counter with taupe-colored glass top features two AC outlets, three USB charging outlets, locking storage cabinet and two shelves.







#### Midtown Bar

Metallic pewter gray curved bar with taupe-colored glass top features locking cabinet for storage and two shelves.



**Please Note:** Customer is responsible for providing labor and an electrical power source to the furniture. One 110V power source is required for each charging panel. Two charging units can be daisy chained together. 10A max per charging panel.



# **Show Essentials**

#### **Greenery and Dividers**

Metallic pewter gray curved counter with taupe-colored glass top features two AC outlets, three USB charging outlets, locking storage cabinet and two shelves.

#### HEDGE A) HDG7FT

7' Boxwood Hedge 36.5"L 12"D 84"H

B) HDG4FT

4' Boxwood Hedge 46"L 9"D 47"H





#### **Miramar Dividers**



Miramar Dividers (molded plastic) A) MIRWHT (white) **Vertical:*