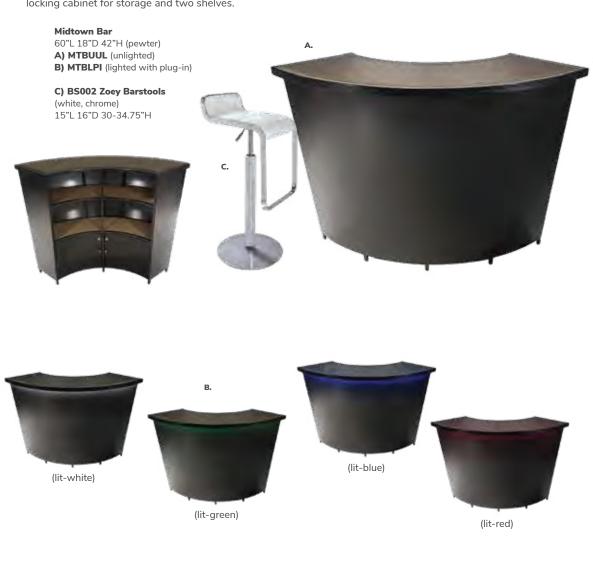

e classic vinyl) 25"L 24"D 48"H Adjustable



#### **Lighting & Shelving**



A) TECH3B Tech Desk, Powered, w/ 3 Drawer File Cabinet (black metal, laminate) 60"L 30"D 30"H

B) TECH Tech Desk, Powered (black metal, laminate) 60"L 30"D 30"H

C) TECH3 3 Drawer File Cabinet on Castors (black metal, laminate) 16"L 20"D 28"H

SHELVING
A) PSHCCS
Posh Shelving

(chrome, acrylic) 36"L 18"D 72"H B) BC8 Madison Bookcase (gray acajou) 36"L 12"D 72"H



# **Show Essentials**



#### Midtown Powered Counter

Metallic pewter gray curved counter with taupe-colored glass top features two AC outlets, three USB charging outlets, locking storage cabinet and two shelves.







#### Midtown Bar

Metallic pewter gray curved bar with taupe-colored glass top features locking cabinet for storage and two shelves.



**Please Note:** Customer is responsible for providing labor and an electrical power source to the furniture. One 110V power source is required for each charging panel. Two charging units can be daisy chained together. 10A max per charging panel.



# **Show Essentials**

#### **Greenery and Dividers**

Metallic pewter gray curved counter with taupe-colored glass top features two AC outlets, three USB charging outlets, locking storage cabinet and two shelves.

#### HEDGE A) HDG7FT

7' Boxwood Hedge 36.5"L 12"D 84"H

B) HDG4FT

4' Boxwood Hedge 46"L 9"D 47"H





#### **Miramar Dividers**



Miramar Dividers (molded plastic) A) MIRWHT (white) **Vertical:** 63"L 23"D 83"H Horizontal: 83"L 23"D 63"H



в) зовенв 30" Round Bar Table (blue top, chrome hydraulic base) 30" RND 45"H C) LMBAR Lag