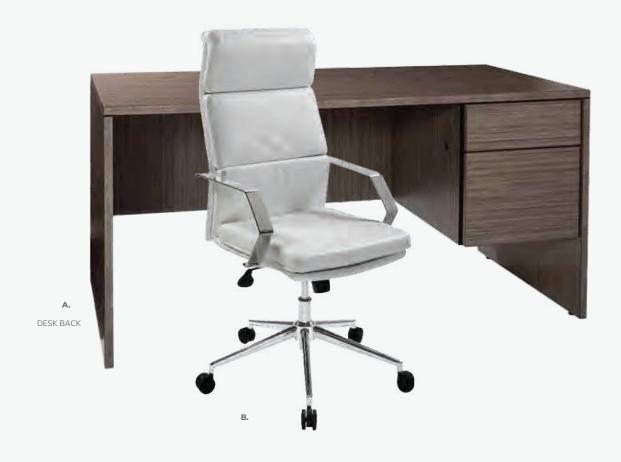

te top)

**Ventura Communal Bar Tables** (silver frame) 72.25"L 26.25"D 42"H

Maple Top B) VNTMNP (solid)

**VNTBMW** (grommets) White Top C) VNTBWW (grommets)

VNTWNP (solid) Black Top VNTBNP (solid)

Café Tables



Please Note: Customer is responsible for providing labor and an electrical power source to the furniture. One 110V power source is required for each charging panel. Two charging units can be daisy chained together. 10A max per charging panel. Ventura Powered Café Tables 72.25"L 26.25"D 30"H (silver frame)

A) VNTCBK (black top) B) VNTCWH (white top)

**Ventura Communal** Café Tables (silver frame) 72.25"L 26.25"D 30"H

Maple Top C) VNTCMN (solid) **VNTCMW** (grommets)

White Top **D) VNTCWW** (grommets) VNTCWN (solid)

Black Top E) VNTCBN (solid)



# **Office Essentials**







# MADISON A) JD8 Madison Executive Desk (gray acajou) 60"L 30"D 29"H

**B) PROEXE Pro Executive High Back Chair** (white classic vinyl) 25"L 24"D 48"H Adjustable



#### **Lighting & Shelving**



A) TECH3B Tech Desk, Powered, w/ 3 Drawer File Cabinet (black metal, laminate) 60"L 30"D 30"H

B) TECH Tech Desk, Powered (black metal, laminate) 60"L 30"D 30"H

C) TECH3 3 Drawer File Cabinet on Castors (black metal, laminate) 16"L 20"D 28"H

SHELVING
A) PSHCCS
Posh Shelving

(chrome, acrylic) 36"L 18"D 72"H B) BC8 Madison Bookcase (gray acajou) 36"L 12"D 72"H



# **Show Essentials**



#### Midtown Powered Counter

Metallic pewter gray curved counter with taupe-colored glass top features two AC outlets, three USB charging outlets, locking storage cabinet and two shelves.







#### Midtow