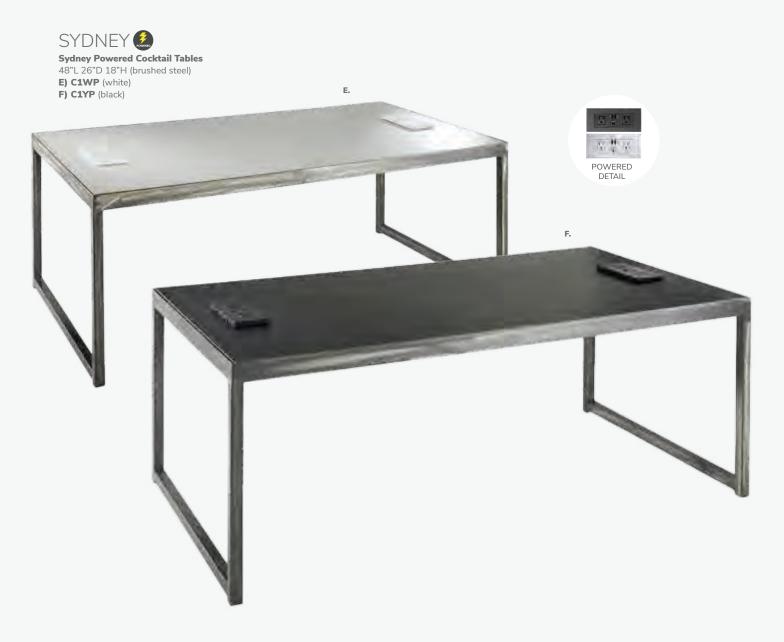

owered Tables**





**Ventura Powered Bar Tables**72.25"L 26.25"D 42"H (silver frame)

A) VNTBLK (black top)
B) VNTWHT (white top)





Ventura Powered Café Tables 72.25"L 26.25"D 30"H (silver frame)

C) VNTCBK (black top)D) VNTCWH (white top)



POWERED DETAIL



**Please Note:** Customer is responsible for providing labor and an electrical power source to the furniture. One 110V power source is required for each charging panel. Two charging units can be daisy chained together. 10A max per charging panel.



# Take Charge.



#### **Powered Tables**

Empower attendees at your next show with functional charging furniture and make searching for wall outlets history.

From soft seating and tables to pedestals and lamps, our complete charging collection lets you Power Up the Possibilities.



**Please Note:** Customer is responsible for providing labor and an electrical power source to the furniture. One 110V power source is required for each charging panel. Two charging units can be daisy chained together. 10A max per charging panel.

#### **Powered Pedestals**



#### C) PDL36B 24"L 24"D 36"H D) PDL42W 24"L 24"D 42"H

(white)

(The flip top electrical units rotate 180 degrees, allowing devices to be charged from inside the locked cabinet or on the surface.)

Denoted AC and USB charging outlets

**Powered Locking Pedestal** 

**A) PDL36W** 24"L 24"D 36"H **B) PDL42W** 24"L 24"D 42"H

#### **Powered Tech Desk**



#### A) TECH3B Tech Desk, Powered w/ 3 Drawer File Cabinet

(black metal, laminate) 60"L 30"D 30"H

#### B) TECH Tech Desk, Powered (black metal, laminate) 60"L 30"