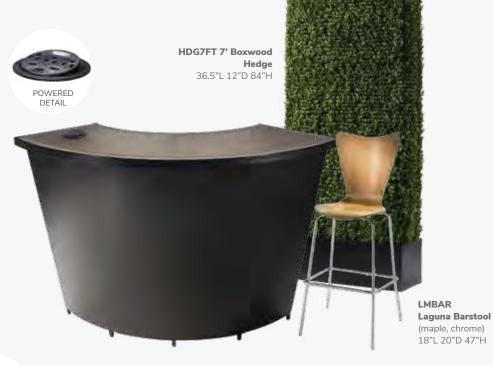

ssentials**







# MADISON A) JD8 Madison Executive Desk (gray acajou) 60"L 30"D 29"H

**B) PROEXE Pro Executive High Back Chair** (white classic vinyl) 25"L 24"D 48"H Adjustable



#### **Lighting & Shelving**



A) TECH3B Tech Desk, Powered, w/ 3 Drawer File Cabinet (black metal, laminate) 60"L 30"D 30"H

B) TECH Tech Desk, Powered (black metal, laminate) 60"L 30"D 30"H

C) TECH3 3 Drawer File Cabinet on Castors (black metal, laminate) 16"L 20"D 28"H

SHELVING
A) PSHCCS
Posh Shelving

(chrome, acrylic) 36"L 18"D 72"H B) BC8 Madison Bookcase (gray acajou) 36"L 12"D 72"H



# **Show Essentials**



#### Midtown Powered Counter

Metallic pewter gray curved counter with taupe-colored glass top features two AC outlets, three USB charging outlets, locking storage cabinet and two shelves.







#### Midtown Bar

Metallic pewter gray curved bar with taupe-colored glass top features locking cabinet for storage and two shelves.



**Please Note:** Customer is responsible for providing labor and an electrical power source to the furniture. One 110V power source is required for each charging panel. Two charging units can be daisy chained together. 10A max per charging panel.



# **Show Essentials**

#### **Greenery and Dividers**

Metallic pewter gray curved counter with taupe-colored glass top features two AC outlets, three USB charging outlets, locking storage cabinet and two shelves.

#### HEDGE A) HDG7FT

7' Boxwood Hedge 36.5"L 12"D 84"H

B) HDG4FT

4' Boxwood Hedge 46"L 9"D 47"H





#### **Miramar Dividers**



Miramar Dividers (molded plastic) A) MIRWHT (white) **Vertical