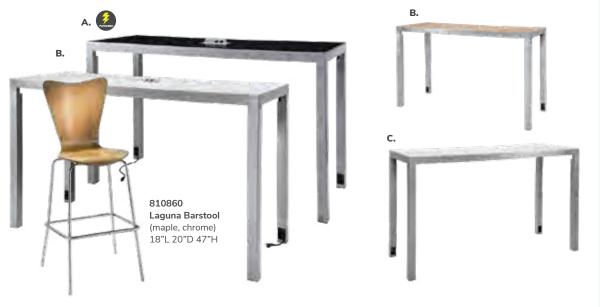

**A) MADC05 5' Table**60"L 48"D 29"H

**B) MADC08 8' Table** 96"L 60"D 29"H

**C) MADC10 10' Table** 120"L 48"D 29"H





# Black Rectangular Conference Table



Black Rectangular Conference Table (black top, silver)

**A) BKCT5N 5' Table** 60"L 48"D 29"H **BKCT5P Powered** 

B) BKCT8N 8' Table 96"L 48"D 29"H BKCT8P Powered

**C) BKC10N 10' Table** 120"L 48"D 29"H **BKC10P Powered** 





# **Executive Seating**





Cupertino Mid Back Chair A) CUPCHA (black vinyl, chrome) 27"L 30.5"D 40-43"H Adjustable. Genesis Chair B) GENCHA (black fabric, black) 27.5"L 27.5"D 40-43.5"H Adjustable.







#### **Communal and Powered Tables**



POWERED DETAIL

Denotes AC and USB charging outlets

#### **Bar Tables**

Colors not available in all table options. Please check options listed to the right.



Ventura Powered **Bar Tables** (silver frame) 72.25"L 26.25"D 42"H

A) VNTBLK (black top) B) VNTWHT (white top)

**Ventura Communal Bar Tables** (silver frame) 72.25"L 26.25"D 42"H

Maple Top B) VNTMNP (solid)

**VNTBMW** (grommets) White Top C) VNTBWW (grommets)

VNTWNP (solid) Black Top VNTBNP (solid)

Café Tables



Please Note: Customer is responsible for providing labor and an electrical power source to the furniture. One 110V power source is required for each charging panel. Two charging units can be daisy chained together. 10A max per charging panel. Ventura Powered Café Tables 72.25"L 26.25"D 30"H (silver frame)

A) VNTCBK (black top) B) VNTCWH (white top)

**Ventura Communal** Café Tables (silver frame) 72.25"L 26.25"D 30"H

Maple Top C) VNTCMN (solid) **VNTCMW** (grommets)

Whi