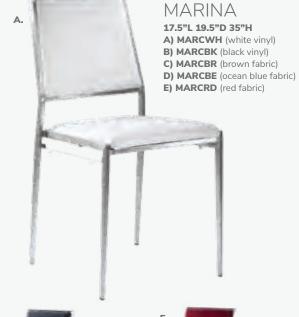

ton Chair (distressed brown leather, blackened steel) 27"L 31"D 30"H

D) PROGB Pro Executive Guest Chair (black vinyl) 24"L 26"D 36"H

E) PASCHR Pasadena Chair (white molded plastic w/ chrome tower base) 27"L 25"D 26"H

F) STECHA Sterling Chair (gray fabric) 33"L 33.5"D 32"H



# **Group Seating**

#### Lounges

Carefully designed lounges deliver a safe and effective setting for casual and relaxed connections. The strategic placement of other furniture pieces—like coffee tables, room dividers, and large plants—helps to maintain order and preserve social distancing protocols while delivering comfortable and safe networking.





D) 30WHHC Round Café Table (white laminate top, chrome hydraulic base) 30" RND 29"H



# A. MALBA 20"L 20"D 32"H A) 810131 Chair (gray) B) 810130 Chair (green) B.







#### **Styles & Shapes**







**Create the ultimate seating configuration.** Choose from a variety of shapes and sizes to design the perfect look.

**I. F10 Malaga Side Chair** (gray) 18"W x 17.75"D x 33H"



(frosted, acrylic) 19.5"L 19.75"D 32.5"H **D) F20** 

A) XCHR

**Lucent Chair** 

Bradford Padded Side Chair Black Fabric 25"L 24"D 32"H

E) F30 Bradford Padded Arm Chair Black Fabric 25"L 24"D 32"H

F) SC10 Razor Armless Chair (white) 15.38"L 15.5"D 30.5"H

G) BLDCSB Blade Chair (sky blue) 20.5"L 19"D 30.5"H

H) BLDCRD Blade Chair (red) 20.5"L 19"D 30.5"H





# **Ottomans**

#### Vibe Cube

18"L 18"D 18"H

- A) VIB01 (citrus green vinyl)
- B) VIB16 (spice orange vinyl)
- C) VIB17 (desert rose vinyl)
- D) VIB15 (taupe vinyl)
- E) VIB09 (white vinyl)
- F) VIB10 (black vinyl)
-