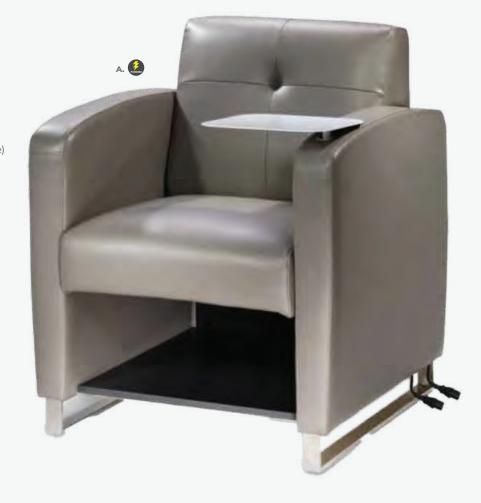

### **Powered Tech Desk**



#### A) TECH3B Tech Desk, Powered w/ 3 Drawer File Cabinet

(black metal, laminate) 60"L 30"D 30"H

#### B) TECH Tech Desk, Powered (black metal, laminate) 60"L 30"D 30"H

C) TECH3 3 Drawer File Cabinet on Castors (black metal, laminate) 16"L 20"D 28"H



# Take Charge.

#### **Powered Tech Tablet Chair**

Create an engaged learning environment at your next exhibit with the exclusive, powered Tech Tablet Chair. The soft dove gray vinyl chair features a removable white swivel tablet, an under-seat shelf for personal storage and an in-arm charging panel with three USB ports. An additional AC outlet is located at the base of the chair.



A) TCHGRY Tech Tablet Chair (gray vinyl, white metal tablet, chrome base) 30.5"L 29"D 33.5"H

B) TCHP Tech Chair, No Tablet





**Please Note:** Customer is responsible for providing labor and an electrical power source to the furniture. One 110V power source is required for each charging panel. Two charging units can be daisy chained together. 10A max per charging panel.

#### **Powered Products**







FONNERED

#### **CUBPOW Wireless Charging**

Table, Powered (white, AC plug-in) 20"L 20"D 18"H Mobile devices must have Qi wireless charging capability.



Charging
Hub

VILHUB Village Charging Hub (cream)

12"L 12"D 28.25"H



**Please Note:** Customer is responsible for providing labor and an electrical power source to the furniture. One 110V power source is required for each charging panel. Two charging units can be daisy chained together. 10A max per charging panel.



# **Soft Seating**

#### **Create Engag