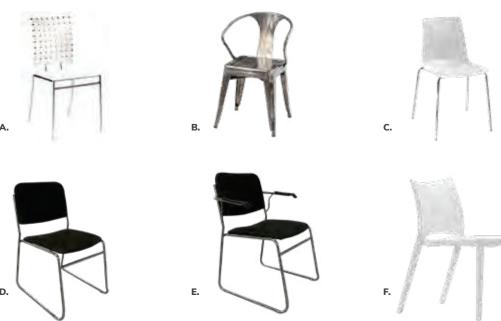

her, blackened steel) 27"L 31"D 30"H

D) PROGB Pro Executive Guest Chair (black vinyl) 24"L 26"D 36"H

E) PASCHR Pasadena Chair (white molded plastic w/ chrome tower base) 27"L 25"D 26"H

F) STECHA Sterling Chair (gray fabric) 33"L 33.5"D 32"H



# **Group Seating**

#### Lounges

Carefully designed lounges deliver a safe and effective setting for casual and relaxed connections. The strategic placement of other furniture pieces—like coffee tables, room dividers, and large plants—helps to maintain order and preserve social distancing protocols while delivering comfortable and safe networking.





D) 30WHHC Round Café Table (white laminate top, chrome hydraulic base) 30" RND 29"H



# A. MALBA 20"L 20"D 32"H A) 810131 Chair (gray) B) 810130 Chair (green) B.







#### **Styles & Shapes**







**Create the ultimate seating configuration.** Choose from a variety of shapes and sizes to design the perfect look.

**I. F10 Malaga Side Chair** (gray) 18"W x 17.75"D x 33H"



(frosted, acrylic) 19.5"L 19.75"D 32.5"H **D) F20** 

A) XCHR

**Lucent Chair** 

Bradford Padded Side Chair Black Fabric 25"L 24"D 32"H

E) F30 Bradford Padded Arm Chair Black Fabric 25"L 24"D 32"H

F) SC10 Razor Armless Chair (white) 15.38"L 15.5"D 30.5"H

G) BLDCSB Blade Chair (sky blue) 20.5"L 19"D 30.5"H

H) BLDCRD Blade Chair (red) 20.5"L 19"D 30.5"H





# **Ottomans**

#### Vibe Cube

18"L 18"D 18"H

- A) VIB01 (citrus green vinyl)
- B) VIB16 (spice orange vinyl)
- C) VIB17 (desert rose vinyl)
- D) VIB15 (taupe vinyl)
- E) VIB09 (white vinyl)
- F) VIB10 (black vinyl)
- G) VIB11 (steel blue vinyl)
- H