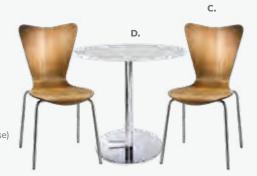

) CNTCHR

B) CNTCHR Century Chair (gray velvet) 30"L 30"D 31"H

C) ATHCHA Atherton Chair (distressed brown leather, blackened steel) 27"L 31"D 30"H

D) PROGB Pro Executive Guest Chair (black vinyl) 24"L 26"D 36"H

E) PASCHR Pasadena Chair (white molded plastic w/ chrome tower base) 27"L 25"D 26"H

F) STECHA Sterling Chair (gray fabric) 33"L 33.5"D 32"H



# **Group Seating**

#### Lounges

Carefully designed lounges deliver a safe and effective setting for casual and relaxed connections. The strategic placement of other furniture pieces—like coffee tables, room dividers, and large plants—helps to maintain order and preserve social distancing protocols while delivering comfortable and safe networking.





D) 30WHHC Round Café Table (white laminate top, chrome hydraulic base) 30" RND 29"H



# A. MALBA 20"L 20"D 32"H A) 810131 Chair (gray) B) 810130 Chair (green) B.







#### **Styles & Shapes**







**Create the ultimate seating configuration.** Choose from a variety of shapes and sizes to design the perfect look.

**I. F10 Malaga Side Chair** (gray) 18"W x 17.75"D x 33H"



(frosted, acrylic) 19.5"L 19.75"D 32.5"H **D) F20** 

A) XCHR

**Lucent Chair** 

Bradford Padded Side Chair Black Fabric 25"L 24"D 32"H

E) F30 Bradford Padded Arm Chair Black Fabric 25"L 24"D 32"H

F) SC10 Razor Armless Chair (white) 15.38"L 15.5"D 30.5"H

G) BLDCSB Blade Chair (sky blue) 20.5"L 19"D 30.5"H

H) BLDCRD Blade Chair (red) 20.5"L 19"D 30.5"H





# **Ottomans**

#### Vibe Cube

18"L 18"D 18"H

- A) VIB01 (citrus green vinyl)
- B) VIB16 (spice orange vinyl)
- C) VIB17 (desert rose viny