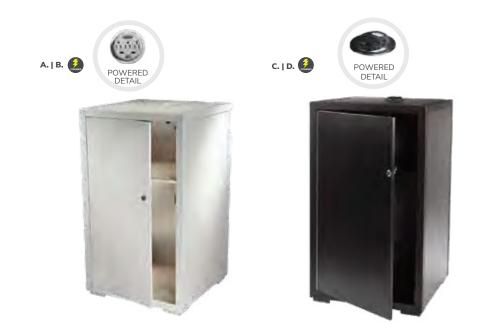

e:** Customer is responsible for providing labor and an electrical power source to the furniture. One 110V power source is required for each charging panel. Two charging units can be daisy chained together. 10A max per charging panel.



# Take Charge.



#### **Powered Tables**

Empower attendees at your next show with functional charging furniture and make searching for wall outlets history.

From soft seating and tables to pedestals and lamps, our complete charging collection lets you Power Up the Possibilities.



**Please Note:** Customer is responsible for providing labor and an electrical power source to the furniture. One 110V power source is required for each charging panel. Two charging units can be daisy chained together. 10A max per charging panel.

#### **Powered Pedestals**



#### C) PDL36B 24"L 24"D 36"H D) PDL42W 24"L 24"D 42"H

(white)

(The flip top electrical units rotate 180 degrees, allowing devices to be charged from inside the locked cabinet or on the surface.)

Denoted AC and USB charging outlets

**Powered Locking Pedestal** 

**A) PDL36W** 24"L 24"D 36"H **B) PDL42W** 24"L 24"D 42"H

#### **Powered Tech Desk**



#### A) TECH3B Tech Desk, Powered w/ 3 Drawer File Cabinet

(black metal, laminate) 60"L 30"D 30"H

#### B) TECH Tech Desk, Powered (black metal, laminate) 60"L 30"D 30"H

C) TECH3 3 Drawer File Cabinet on Castors (black metal, laminate) 16"L 20"D 28"H



# Take Charge.

#### **Powered Tech Tablet Chair**

Create an engaged learning environment at your next exhibit with the exclusive, powered Tech Tablet Chair. The soft dove gray vinyl ch