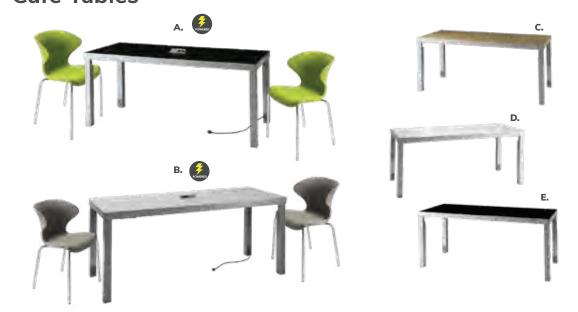

wered

**C) BKC10N 10' Table** 120"L 48"D 29"H **BKC10P Powered** 





# **Executive Seating**





Cupertino Mid Back Chair A) CUPCHA (black vinyl, chrome) 27"L 30.5"D 40-43"H Adjustable. Genesis Chair B) GENCHA (black fabric, black) 27.5"L 27.5"D 40-43.5"H Adjustable.







#### **Communal and Powered Tables**



POWERED DETAIL

Denotes AC and USB charging outlets

#### **Bar Tables**

Colors not available in all table options. Please check options listed to the right.



Ventura Powered **Bar Tables** (silver frame) 72.25"L 26.25"D 42"H

A) VNTBLK (black top) B) VNTWHT (white top)

**Ventura Communal Bar Tables** (silver frame) 72.25"L 26.25"D 42"H

Maple Top B) VNTMNP (solid)

**VNTBMW** (grommets) White Top C) VNTBWW (grommets)

VNTWNP (solid) Black Top VNTBNP (solid)

Café Tables



Please Note: Customer is responsible for providing labor and an electrical power source to the furniture. One 110V power source is required for each charging panel. Two charging units can be daisy chained together. 10A max per charging panel. Ventura Powered Café Tables 72.25"L 26.25"D 30"H (silver frame)

A) VNTCBK (black top) B) VNTCWH (white top)

**Ventura Communal** Café Tables (silver frame) 72.25"L 26.25"D 30"H

Maple Top C) VNTCMN (solid) **VNTCMW** (grommets)

White Top **D) VNTCWW** (grommets) VNTCWN (solid)

Black Top E) VNTCBN (solid)



# **Office Essentials**







# MADISON A) JD8 Madison Executive Desk (gray acajou) 60"L 30"D 29"H

**B) PROEXE Pro Executive High Back Chair** (white classic vinyl) 25"L 24"D 48"H Adjustable



#### **Lighting & Shelving**



A) TECH3B Tech