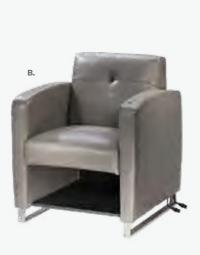

#### **Powered Tech Desk**



#### A) TECH3B Tech Desk, Powered w/ 3 Drawer File Cabinet

(black metal, laminate) 60"L 30"D 30"H

#### B) TECH Tech Desk, Powered (black metal, laminate) 60"L 30"D 30"H

C) TECH3 3 Drawer File Cabinet on Castors (black metal, laminate) 16"L 20"D 28"H



# Take Charge.

#### **Powered Tech Tablet Chair**

Create an engaged learning environment at your next exhibit with the exclusive, powered Tech Tablet Chair. The soft dove gray vinyl chair features a removable white swivel tablet, an under-seat shelf for personal storage and an in-arm charging panel with three USB ports. An additional AC outlet is located at the base of the chair.



A) TCHGRY Tech Tablet Chair (gray vinyl, white metal tablet, chrome base) 30.5"L 29"D 33.5"H

B) TCHP Tech Chair, No Tablet





**Please Note:** Customer is responsible for providing labor and an electrical power source to the furniture. One 110V power source is required for each charging panel. Two charging units can be daisy chained together. 10A max per charging panel.

#### **Powered Products**







FONNERED

#### **CUBPOW Wireless Charging**

Table, Powered (white, AC plug-in) 20"L 20"D 18"H Mobile devices must have Qi wireless charging capability.



Charging
Hub

VILHUB Village Charging Hub (cream)

12"L 12"D 28.25"H



**Please Note:** Customer is responsible for providing labor and an electrical power source to the furniture. One 110V power source is required for each charging panel. Two charging units can be daisy chained together. 10A max per charging panel.



# **Soft Seating**

#### **Create Eng