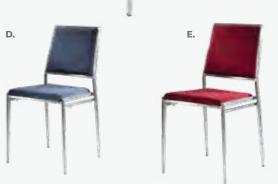

Chair (distressed brown leather, blackened steel) 27"L 31"D 30"H

D) PROGB Pro Executive Guest Chair (black vinyl) 24"L 26"D 36"H

E) PASCHR Pasadena Chair (white molded plastic w/ chrome tower base) 27"L 25"D 26"H

F) STECHA Sterling Chair (gray fabric) 33"L 33.5"D 32"H



# **Group Seating**

#### Lounges

Carefully designed lounges deliver a safe and effective setting for casual and relaxed connections. The strategic placement of other furniture pieces—like coffee tables, room dividers, and large plants—helps to maintain order and preserve social distancing protocols while delivering comfortable and safe networking.





D) 30WHHC Round Café Table (white laminate top, chrome hydraulic base) 30" RND 29"H



# A. MALBA 20"L 20"D 32"H A) 810131 Chair (gray) B) 810130 Chair (green) B.







#### **Styles & Shapes**







**Create the ultimate seating configuration.** Choose from a variety of shapes and sizes to design the perfect look.

**I. F10 Malaga Side Chair** (gray) 18"W x 17.75"D x 33H"



(frosted, acrylic) 19.5"L 19.75"D 32.5"H **D) F20** 

A) XCHR

**Lucent Chair** 

Bradford Padded Side Chair Black Fabric 25"L 24"D 32"H

E) F30 Bradford Padded Arm Chair Black Fabric 25"L 24"D 32"H

F) SC10 Razor Armless Chair (white) 15.38"L 15.5"D 30.5"H

G) BLDCSB Blade Chair (sky blue) 20.5"L 19"D 30.5"H

H) BLDCRD Blade Chair (red) 20.5"L 19"D 30.5"H





# **Ottomans**

#### Vibe Cube

18"L 18"D 18"H

- A) VIB01 (citrus green vinyl)
- B) VIB16 (spice orange vinyl)
- C) VIB17 (desert rose vinyl)
- D) VIB15 (taupe vinyl)
- E) VIB09 (white vinyl)
- F) VIB10 (black vinyl)
- G)