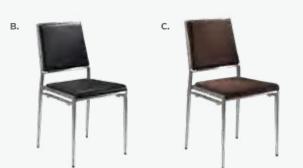

n Chair (distressed brown leather, blackened steel) 27"L 31"D 30"H

D) PROGB Pro Executive Guest Chair (black vinyl) 24"L 26"D 36"H

E) PASCHR Pasadena Chair (white molded plastic w/ chrome tower base) 27"L 25"D 26"H

F) STECHA Sterling Chair (gray fabric) 33"L 33.5"D 32"H



# **Group Seating**

#### Lounges

Carefully designed lounges deliver a safe and effective setting for casual and relaxed connections. The strategic placement of other furniture pieces—like coffee tables, room dividers, and large plants—helps to maintain order and preserve social distancing protocols while delivering comfortable and safe networking.





D) 30WHHC Round Café Table (white laminate top, chrome hydraulic base) 30" RND 29"H



# A. MALBA 20"L 20"D 32"H A) 810131 Chair (gray) B) 810130 Chair (green) B.







#### **Styles & Shapes**







**Create the ultimate seating configuration.** Choose from a variety of shapes and sizes to design the perfect look.

**I. F10 Malaga Side Chair** (gray) 18"W x 17.75"D x 33H"



(frosted, acrylic) 19.5"L 19.75"D 32.5"H **D) F20** 

A) XCHR

**Lucent Chair** 

Bradford Padded Side Chair Black Fabric 25"L 24"D 32"H

E) F30 Bradford Padded Arm Chair Black Fabric 25"L 24"D 32"H

F) SC10 Razor Armless Chair (white) 15.38"L 15.5"D 30.5"H

G) BLDCSB Blade Chair (sky blue) 20.5"L 19"D 30.5"H

H) BLDCRD Blade Chair (red) 20.5"L 19"D 30.5"H





# **Ottomans**

#### Vibe Cube

18"L 18"D 18"H

- A) VIB01 (citrus green vinyl)
- B) VIB16 (spice orange vinyl)
- C) VIB17 (desert rose vinyl)
- D) VIB15 (taupe vinyl)
- E) VIB09 (white vinyl)
- F) VIB10 (black vinyl)
- G