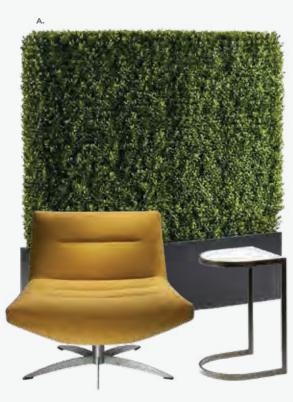

atures two AC outlets, three USB charging outlets, locking storage cabinet and two shelves.







#### Midtown Bar

Metallic pewter gray curved bar with taupe-colored glass top features locking cabinet for storage and two shelves.



**Please Note:** Customer is responsible for providing labor and an electrical power source to the furniture. One 110V power source is required for each charging panel. Two charging units can be daisy chained together. 10A max per charging panel.



# **Show Essentials**

#### **Greenery and Dividers**

Metallic pewter gray curved counter with taupe-colored glass top features two AC outlets, three USB charging outlets, locking storage cabinet and two shelves.

#### HEDGE A) HDG7FT

7' Boxwood Hedge 36.5"L 12"D 84"H

B) HDG4FT

4' Boxwood Hedge 46"L 9"D 47"H





#### **Miramar Dividers**



Miramar Dividers (molded plastic) A) MIRWHT (white) **Vertical:** 63"L 23"D 83"H Horizontal: 83"L 23"D 63"H



в) зовенв 30" Round Bar Table (blue top, chrome hydraulic base) 30" RND 45"H C) LMBAR Laguna Barstool (maple, chrome) 18"L 20"D 47"H



| DELIVERY INFORMATION |            |  |  |  |  |  |  |
|----------------------|------------|--|--|--|--|--|--|
| Show Name:           |            |  |  |  |  |  |  |
| Contractor:          |            |  |  |  |  |  |  |
| Booth Number(s):     | Show Date: |  |  |  |  |  |  |
| Venue:               |            |  |  |  |  |  |  |

#### NEW ORLEANS DISTRICT

SERVICE AREA: LA (NEW ORLEANS)

AEX/TEXAS XPO 3089 English Creek Ave. Egg Harbor Township, NJ 08234 (609)272-1600 Please email both pages to: orders@aexserv