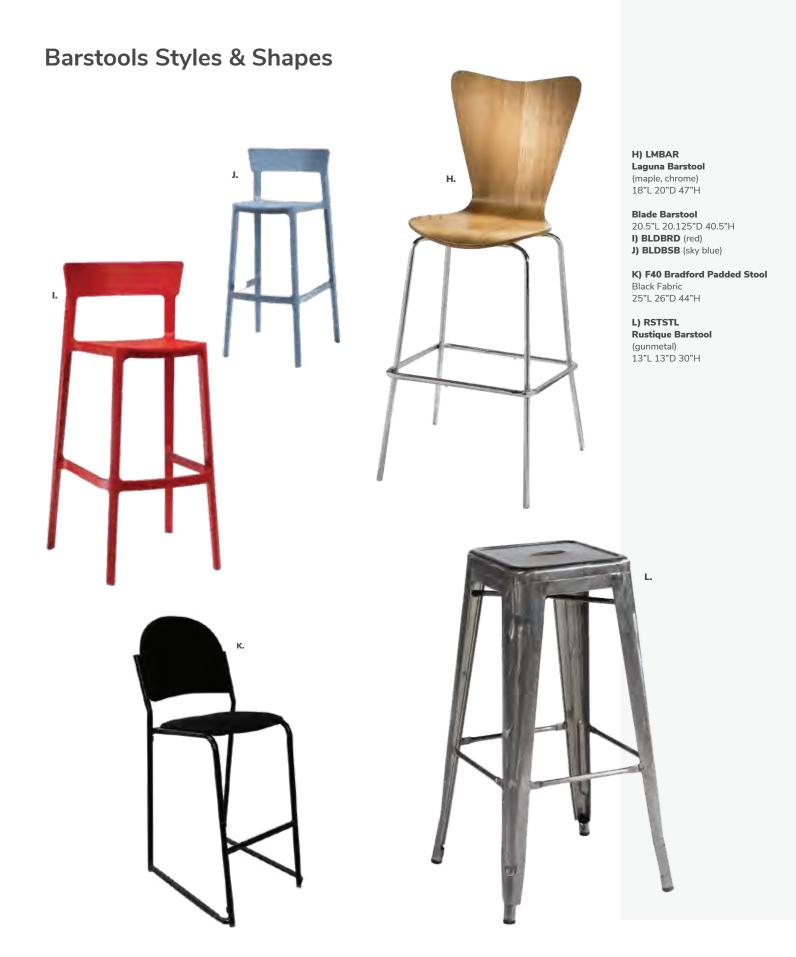

OLLWH** (white vinyl)
- B) ROLLRD (red vinyl)
  C) ROLLBL (black vinyl)
- D) ROLLGY (gray vinyl)







#### **Marina Barstools**





#### **Marina Barstools**

21"L17.5"D41.5"H

#### A) MARBBE

(ocean blue fabric) B) MARBBR

(brown fabric)
C) MARBRD

#### (red fabric)

D) MARBWH

#### (white vinyl) E) MARBBK

(black vinyl)

All frames brushed metal



# **Barstools**

#### Mix & Match

A) BS002 Zoey Barstools

(white, chrome) 15"L 16"D 30-34.75"H

Banana Barstools 21"L 22"D 41.75"H B) BSS (black, chrome) C) BST (white, chrome)

**D) XBAR Christopher Barstool**(white vinyl, chrome)
19"L 15"D 41"H

E) BS001 Shark Barstool (white, chrome) 22"L 19"D 34-44"H

F) ZENBAR Zenith Barstool (white, chrome) 19"L 20"D 44"H

G) LUBSCL Lucent Barstool (frosted, acrylic) 22"L 22.5"D 45.5"H

















# **Conference Tables**

#### **42" Round Conference Table**

42"RND 29"H

A) CONF42 (white laminate)

B) CB8 (Madison/gray acajou)
C) 42BKCT (black top, black)





#### **Geo Tables**



#### **Geo Rectangular Tables** 60"L 36"D 29"H

E) CF2 (glass, black) F) CE2 (glass, chrome)

#### **Geo Rounded Square Tables**

42"L 42"D 29"H G) CE1 (glass, chrome) H) CF1 (glass, black)

#### **Work Space**



#### I) WD3 Work Table

(white laminate, white) 48"L 24"D 30"H



# **Conference Tables**

#### Madison

(Madison/gray acajou) **A) MADC05 5' Table**60"L 48"D 29"H

**B) MADC08 8' Table** 96"L 60"D 29"H

**C) MADC10 10' Table** 120"L 48"D 29"H





# Black Rectangular Conference Table



Black Rectangular Conference Table (black top, silver)

**A) BKCT5N 5' Table** 60"L 48"D 29"H **BKCT5P P