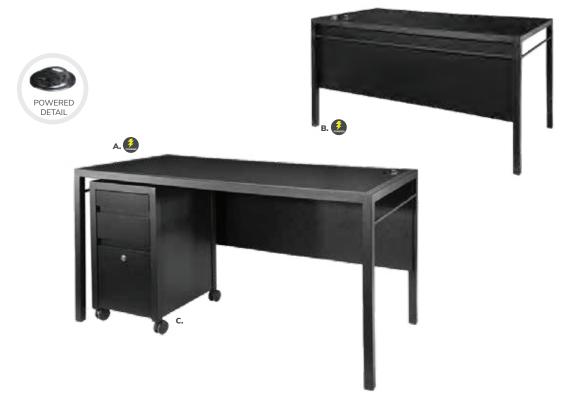

make searching for wall outlets history.

From soft seating and tables to pedestals and lamps, our complete charging collection lets you Power Up the Possibilities.



**Please Note:** Customer is responsible for providing labor and an electrical power source to the furniture. One 110V power source is required for each charging panel. Two charging units can be daisy chained together. 10A max per charging panel.

#### **Powered Pedestals**



#### C) PDL36B 24"L 24"D 36"H D) PDL42W 24"L 24"D 42"H

(white)

(The flip top electrical units rotate 180 degrees, allowing devices to be charged from inside the locked cabinet or on the surface.)

Denoted AC and USB charging outlets

**Powered Locking Pedestal** 

**A) PDL36W** 24"L 24"D 36"H **B) PDL42W** 24"L 24"D 42"H

#### **Powered Tech Desk**



#### A) TECH3B Tech Desk, Powered w/ 3 Drawer File Cabinet

(black metal, laminate) 60"L 30"D 30"H

#### B) TECH Tech Desk, Powered (black metal, laminate) 60"L 30"D 30"H

C) TECH3 3 Drawer File Cabinet on Castors (black metal, laminate) 16"L 20"D 28"H



# Take Charge.

#### **Powered Tech Tablet Chair**

Create an engaged learning environment at your next exhibit with the exclusive, powered Tech Tablet Chair. The soft dove gray vinyl chair features a removable white swivel tablet, an under-seat shelf for personal storage and an in-arm charging panel with three USB ports. An additional AC outlet is located at the base of the chair.



A) TCHGRY Tech Tablet Chair (gray vinyl, white metal tablet, chrome base) 30.5"L 29"D 33.5"H

B) TCHP Tech Chair, No Tablet





**Please Note:** Customer