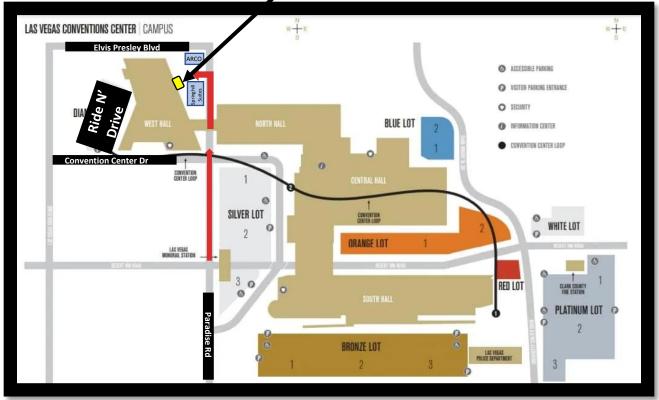

## **Check-in Location Instructions**

I-15 North: Take exit 39 East on to Desert Inn Road, Continue past Las Vegas BLVD. You will then turn left onto Paradise Roadd. Continue onto Paradise Rd past Convention Center Drive and the Spring Hill Suites. Directly after the Spring Hill Suites turn left before ARCO and then will turn left into the Convention Center loading docks. You will see exhibitor check-in signage leading you to the correct area.

For simple GPS instructions, it may be easiest for you to enter the Spring Hill Suites Hotel address (listed below), leading you directly to the check-in Location. You will see exhibitor check-in signage leading you to the correct area.

Spring Hills Suites: 2989 Paradise Road, Las Vegas, NV 89109