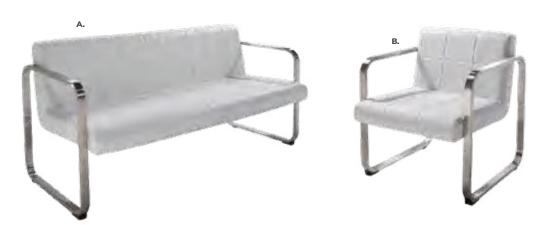

r. 10A max per charging panel.



# **Soft Seating**

# **Create Engaging Booth Environments**





# **Soft Seating Collections**



### BAJA

A) BSFWHT Sofa

(white vinyl) 86"L 28"D 30"H

B) BCHWHT Chair (white vinyl) 36"L 30.5"D 28"H

**C) BLVWHT Loveseat** (white vinyl) 61"L 30.5"D 28"H



### **STERLING**

A) STESOF Sofa

(gray fabric) 82"L 33.5"D 32"H

B) STECHA Chair (gray fabric) 33"L 33.5"D 32"H



### **KEY LARGO**

A) KEYSOF Sofa (black fabric) 79"L 35"D 34"H

B) KEYCHR Chair (black fabric) 35"L 35"D 34"H

**C) KEYLOV Loveseat** (black fabric) 57"L 35"D 34"H



# **Soft Seating**



# **Create Engaging Booth Environments**



Palm Beach Sofa & Swanson Chairs 10 'x10' Booth



PALM BEACH PALSOF Sofa (white vinyl, brushed metal) 69"L 29"D 33"H

# **Soft Seating Collections**









# FAIRFAX

27"L 26"D 30"H

A) FAIRCW Sofa
(white vinyl, brushed metal)
62"L 26"D 30"H
B) FAIRCW Chair
(white vinyl, brushed metal)

# NAPLES

A) NPLCHR Chair (black vinyl) 36"L 30"D 33.25"H NPLCHP (Powered)

B) NPLSOF Sofa (black vinyl) 87"L 30"D 33.25"H NPLSOP (Powered)

C) NPLLOV Loveseat (black vinyl) 62"L 30"D 33.25"H NPLLOP (Powered)



# **Accent Chairs**

# **Create Space**

Swivel chairs maximize functionality and allow you to engage safely with those all around. They're particularly helpful in smaller spaces!









# Meeting & Stage Chairs



Marina Chair 17.5"L 19.5"D 35"H A) MARCWH (white vinyl) B) MARCBK (black vinyl) C) MARCBR (brown fabric)



OCMWHT Meeting Chair 25.5"L 23.5"D 34"H (white vinyl)



# **Accent Chairs**

# **Accent Chair Styles**











FAIRCW Fairf