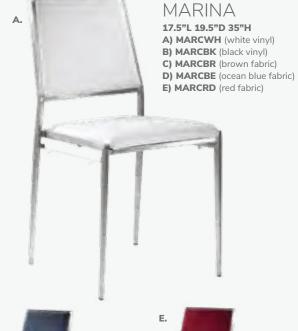

CHA Atherton Chair (distressed brown leather, blackened steel) 27"L 31"D 30"H

D) PROGB Pro Executive Guest Chair (black vinyl) 24"L 26"D 36"H

E) PASCHR Pasadena Chair (white molded plastic w/ chrome tower base) 27"L 25"D 26"H

F) STECHA Sterling Chair (gray fabric) 33"L 33.5"D 32"H



# **Group Seating**

# Lounges

Carefully designed lounges deliver a safe and effective setting for casual and relaxed connections. The strategic placement of other furniture pieces—like coffee tables, room dividers, and large plants—helps to maintain order and preserve social distancing protocols while delivering comfortable and safe networking.





D) 30WHHC Round Café Table (white laminate top, chrome hydraulic base) 30" RND 29"H



# MALBA 20"L 20"D 32"H A) 810131 Chair (gray) B) 810130 Chair (green)







# Styles & Shapes











Create the ultimate seating configuration. Choose from a variety of shapes and sizes to design the perfect look.

> I. F10 Malaga Side Chair (gray) 18"W x 17.75"D x 33H"



# A) XCHR

**Christopher Chair** (white vinyl, chrome) 17"L 19"D 35"H

#### B) RSTDIN

Rustique Chair w/arms (gunmetal) 20"L 18"D 31"H

#### C) LUCHCL **Lucent Chair**

(frosted, acrylic) 19.5"L 19.75"D 32.5"H

**Bradford Padded Side Chair** Black Fabric

Bradford Padded Arm Chair Black Fabric 25"L 24"D 32"H

#### F) SC10

Razor Armless Chair (white) 15.38"L 15.5"D 30.5"H

#### G) BLDCSB **Blade Chair**

(sky blue) 20.5"L 19"D 30.5"H

#### H) BLDCRD Blade Chair

20.5"L 19"D 30.5"H



# **Ottomans**

# Vibe Cube

18"L 18"D 18"H

- A) VIB01 (citrus green vinyl)
- B) VIB16 (spice orange v