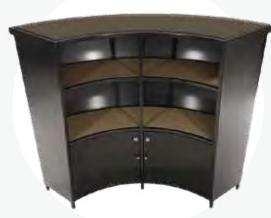

entials**







MADISON **A) JD8 Madison Executive Desk** (gray acajou) 60"L 30"D 29"H

**B) PROEXE Pro Executive High Back Chair** (white classic vinyl) 25"L 24"D 48"H Adjustable



# **Lighting & Shelving**



A) TECH3B Tech Desk, Powered, w/ 3 Drawer File Cabinet (black metal, laminate) 60"L 30"D 30"H

B) TECH Tech Desk, Powered (black metal, laminate) 60"L 30"D 30"H

C) TECH3 3 Drawer File Cabinet on Castors (black metal, laminate) 16"L 20"D 28"H

SHELVING
A) PSHCCS
Posh Shelving

(chrome, acrylic) 36"L 18"D 72"H B) BC8 Madison Bookcase (gray acajou) 36"L 12"D 72"H



# **Show Essentials**



# **Midtown Powered Counter**

Metallic pewter gray curved counter with taupe-colored glass top features two AC outlets, three USB charging outlets, locking storage cabinet and two shelves.







# Midtown Bar

Metallic pewter gray curved bar with taupe-colored glass top features locking cabinet for storage and two shelves.



**Please Note:** Customer is responsible for providing labor and an electrical power source to the furniture. One 110V power source is required for each charging panel. Two charging units can be daisy chained together. 10A max per charging panel.



# **Show Essentials**

# **Greenery and Dividers**

Metallic pewter gray curved counter with taupe-colored glass top features two AC outlets, three USB charging outlets, locking storage cabinet and two shelves.

### HEDGE a) hdg7ft

**7' Boxwood Hedge** 36.5"L 12"D 84"H **B) HDG4FT** 

4' Boxwood Hedge





# **Miramar Dividers**



Miramar Dividers (molded plastic) A) MIRWHT (white) Vertical: 63"L 23"D 83"H Hor