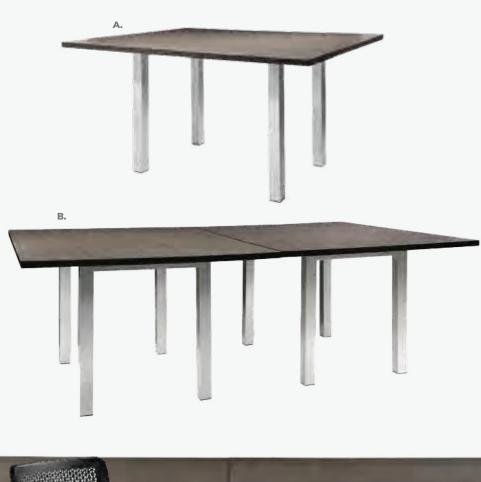

44"H

L) RSTSTL

(gunmetal) 13"L 13"D 30"H

**Rustique Barstool** 

20.5"L 20.125"D 40.5"H

I) BLDBRD (red)

K) F40 Bradford Padded Stool

J) BLDBSB (sky blue)

# **Conference Tables**

# **42" Round Conference Table**

42"RND 29"H

A) CONF42 (white laminate)

B) CB8 (Madison/gray acajou)
C) 42BKCT (black top, black)





# **Geo Tables**



#### **Geo Rectangular Tables** 60"L 36"D 29"H

E) CF2 (glass, black) F) CE2 (glass, chrome)

### **Geo Rounded Square**

**Tables** 42"L 42"D 29"H G) CE1 (glass, chrome) H) CF1 (glass, black)

# **Work Space**



#### I) WD3 Work Table

(white laminate, white) 48"L 24"D 30"H



# **Conference Tables**

# Madison

(Madison/gray acajou) **A) MADC05 5' Table**60"L 48"D 29"H

**B) MADC08 8' Table** 96"L 60"D 29"H

**C) MADC10 10' Table** 120"L 48"D 29"H





# Black Rectangular Conference Table



Black Rectangular Conference Table (black top, silver)

**A) BKCT5N 5' Table** 60"L 48"D 29"H **BKCT5P Powered** 

B) BKCT8N 8' Table 96"L 48"D 29"H BKCT8P Powered

**C) BKC10N 10' Table** 120"L 48"D 29"H **BKC10P Powered** 





# **Executive Seating**





Cupertino Mid Back Chair A) CUPCHA (black vinyl, chrome) 27"L 30.5"D 40-43"H Adjustable. Genesis Chair B) GENCHA (black fabric, black) 27.5"L 27.5"D 40-43.5"H Adjustable.







# **Communal and Powered Tables**



Colors not available in all table options. Please check options listed to the right.



# Café Tables

**Bar Tables** 



Please Note: Customer is responsible for providing labor and an electrical power source to the furniture. One 110V power source is required for each charging pa