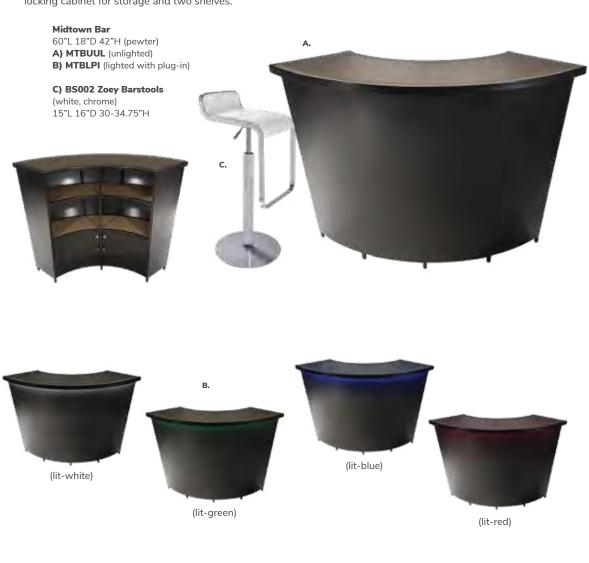

(white classic vinyl) 25"L 24"D 48"H Adjustable



# **Lighting & Shelving**



A) TECH3B Tech Desk, Powered, w/ 3 Drawer File Cabinet (black metal, laminate) 60"L 30"D 30"H

B) TECH Tech Desk, Powered (black metal, laminate) 60"L 30"D 30"H

C) TECH3 3 Drawer File Cabinet on Castors (black metal, laminate) 16"L 20"D 28"H

SHELVING
A) PSHCCS
Posh Shelving

(chrome, acrylic) 36"L 18"D 72"H B) BC8 Madison Bookcase (gray acajou) 36"L 12"D 72"H



# **Show Essentials**



# **Midtown Powered Counter**

Metallic pewter gray curved counter with taupe-colored glass top features two AC outlets, three USB charging outlets, locking storage cabinet and two shelves.







# Midtown Bar

Metallic pewter gray curved bar with taupe-colored glass top features locking cabinet for storage and two shelves.



**Please Note:** Customer is responsible for providing labor and an electrical power source to the furniture. One 110V power source is required for each charging panel. Two charging units can be daisy chained together. 10A max per charging panel.



# **Show Essentials**

# **Greenery and Dividers**

Metallic pewter gray curved counter with taupe-colored glass top features two AC outlets, three USB charging outlets, locking storage cabinet and two shelves.

### HEDGE a) hdg7ft

**7' Boxwood Hedge** 36.5"L 12"D 84"H **B) HDG4FT** 

4' Boxwood Hedge





# **Miramar Dividers**



Miramar Dividers (molded plastic) A) MIRWHT (white) Vertical: 63"L 23"D 83"H Horizontal: 83"L 23"D 63"H



B) 30BEHB 30" Round Bar Table (blue top, chrome hydraulic base) 30" RND 45"H C) LMBAR Laguna Barstool (map