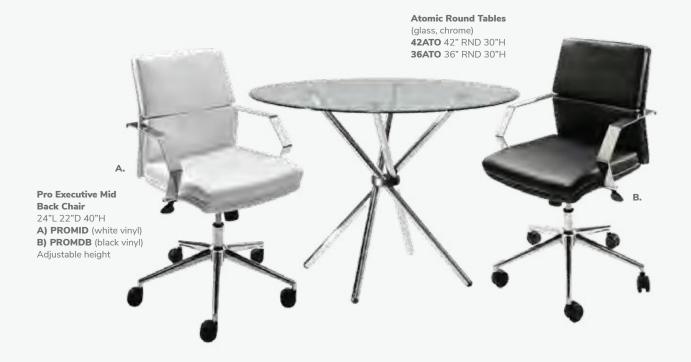

me) 15"L 16"D 30-34.75"H

Banana Barstools 21"L 22"D 41.75"H B) BSS (black, chrome) C) BST (white, chrome)

**D) XBAR Christopher Barstool**(white vinyl, chrome)
19"L 15"D 41"H

E) BS001 Shark Barstool (white, chrome) 22"L 19"D 34-44"H

F) ZENBAR Zenith Barstool (white, chrome) 19"L 20"D 44"H

G) LUBSCL Lucent Barstool (frosted, acrylic) 22"L 22.5"D 45.5"H

















H) LMBAR Laguna Barstool

(maple, chrome) 18"L 20"D 47"H

**Blade Barstool** 

Black Fabric 25"L 26"D 44"H

L) RSTSTL

(gunmetal) 13"L 13"D 30"H

**Rustique Barstool** 

20.5"L 20.125"D 40.5"H

I) BLDBRD (red)

K) F40 Bradford Padded Stool

J) BLDBSB (sky blue)

# **Conference Tables**

# **42" Round Conference Table**

42"RND 29"H

A) CONF42 (white laminate)

B) CB8 (Madison/gray acajou)
C) 42BKCT (black top, black)





# **Geo Tables**



#### **Geo Rectangular Tables** 60"L 36"D 29"H

E) CF2 (glass, black) F) CE2 (glass, chrome)

### **Geo Rounded Square**

**Tables** 42"L 42"D 29"H G) CE1 (glass, chrome) H) CF1 (glass, black)

# **Work Space**



#### I) WD3 Work Table

(white laminate, white) 48"L 24"D 30"H



# **Conference Tables**

# Madison

(Madison/gray acajou) **A) MADC05 5' Table**60"L 48"D 29"H

**B) MADC08 8' Table** 96"L 60"D 29"H

**C) MADC10 10' Table** 120"L 48"D 29"H





# Black Rectangular Conference Table



Black Rectangular Conference Table (black top, silver)

**A) BKCT5N 5' Table** 60"L 48"D 29"H **BKCT5P Powered** 

B) BKCT8N 8' Table 96"L 48"D 29"H BKCT8P Powered

**C) BKC10N 10' Table** 120"L 48"D 29"H **BKC10P Powered** 





# **Executive Seating**





Cupertino Mid Back