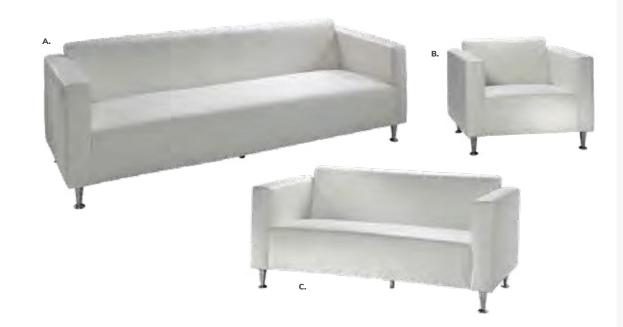

sponsible for providing labor and an electrical power source to the furniture. One 110V power source is required for each charging panel. Two charging units can be daisy chained together. 10A max per charging panel.









FONNERED

### **CUBPOW Wireless Charging**

Table, Powered (white, AC plug-in) 20"L 20"D 18"H Mobile devices must have Qi wireless charging capability.



Charging
Hub

VILHUB Village Charging Hub (cream)

12"L 12"D 28.25"H



**Please Note:** Customer is responsible for providing labor and an electrical power source to the furniture. One 110V power source is required for each charging panel. Two charging units can be daisy chained together. 10A max per charging panel.



# **Soft Seating**

# **Create Engaging Booth Environments**





# **Soft Seating Collections**



### BAJA

A) BSFWHT Sofa

(white vinyl) 86"L 28"D 30"H

B) BCHWHT Chair (white vinyl) 36"L 30.5"D 28"H

**C) BLVWHT Loveseat** (white vinyl) 61"L 30.5"D 28"H



### **STERLING**

A) STESOF Sofa

(gray fabric) 82"L 33.5"D 32"H

B) STECHA Chair (gray fabric) 33"L 33.5"D 32"H



### **KEY LARGO**

A) KEYSOF Sofa (black fabric) 79"L 35"D 34"H

B) KEYCHR Chair (black fabric) 35"L 35"D 34"H

**C) KEYLOV Loveseat** (black fabric) 57"L 35"D 34"H



# **Soft Seating**



# **Create Engaging Booth Environments**



Palm Beach Sofa & Swanson Chairs 10 'x10' Booth



PALM BEACH PALSOF Sofa (white vinyl, brushed metal) 69"L 29"D 33"H

# **Soft Seating Collections**









# FAIRFAX

27"L 26"D 30"H

A) FAIRCW Sofa
(white vinyl, brushed metal)
62"L 26"D 30"H
B) FAIRCW Chair
(white vinyl, brushed meta