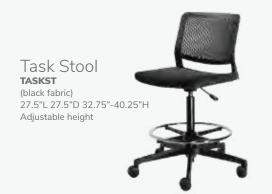

"L 42"D 29"H G) CE1 (glass, chrome) H) CF1 (glass, black)

# **Work Space**



#### I) WD3 Work Table

(white laminate, white) 48"L 24"D 30"H



# **Conference Tables**

# Madison

(Madison/gray acajou) **A) MADC05 5' Table**60"L 48"D 29"H

**B) MADC08 8' Table** 96"L 60"D 29"H

**C) MADC10 10' Table** 120"L 48"D 29"H





# Black Rectangular Conference Table



Black Rectangular Conference Table (black top, silver)

**A) BKCT5N 5' Table** 60"L 48"D 29"H **BKCT5P Powered** 

B) BKCT8N 8' Table 96"L 48"D 29"H BKCT8P Powered

**C) BKC10N 10' Table** 120"L 48"D 29"H **BKC10P Powered** 





# **Executive Seating**





Cupertino Mid Back Chair A) CUPCHA (black vinyl, chrome) 27"L 30.5"D 40-43"H Adjustable. Genesis Chair B) GENCHA (black fabric, black) 27.5"L 27.5"D 40-43.5"H Adjustable.







# **Communal and Powered Tables**



Colors not available in all table options. Please check options listed to the right.



# Café Tables

**Bar Tables** 



Please Note: Customer is responsible for providing labor and an electrical power source to the furniture. One 110V power source is required for each charging panel. Two charging units can be daisy chained together. 10A max per charging panel.



DETAIL

Denotes AC and USB charging outlets

Ventura Powered **Bar Tables** (silver frame)

72.25"L 26.25"D 42"H

A) VNTBLK (black top) B) VNTWHT (white top)

**Ventura Communal Bar Tables** (silver frame) 72.25"L 26.25"D 42"H

Maple Top B) VNTMNP (solid) **VNTBMW** (grommets)

White Top C) VNTBWW (grommets) VNTWNP (solid)

Black Top VNTBNP (solid)

Ventura Powered Café Tables 72.25"L 26.25