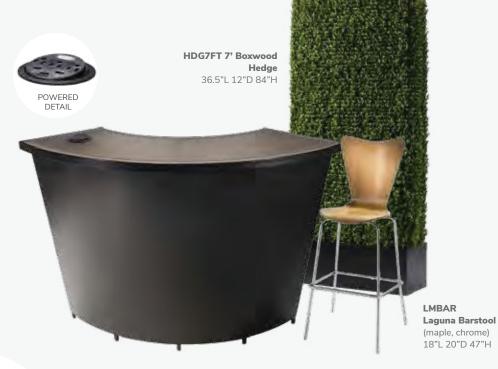

ssentials**







MADISON **A) JD8 Madison Executive Desk** (gray acajou) 60"L 30"D 29"H

**B) PROEXE Pro Executive High Back Chair** (white classic vinyl) 25"L 24"D 48"H Adjustable



# **Lighting & Shelving**



A) TECH3B Tech Desk, Powered, w/ 3 Drawer File Cabinet (black metal, laminate) 60"L 30"D 30"H

B) TECH Tech Desk, Powered (black metal, laminate) 60"L 30"D 30"H

C) TECH3 3 Drawer File Cabinet on Castors (black metal, laminate) 16"L 20"D 28"H

SHELVING
A) PSHCCS
Posh Shelving

(chrome, acrylic) 36"L 18"D 72"H B) BC8 Madison Bookcase (gray acajou) 36"L 12"D 72"H



# **Show Essentials**



# **Midtown Powered Counter**

Metallic pewter gray curved counter with taupe-colored glass top features two AC outlets, three USB charging outlets, locking storage cabinet and two shelves.







# Midtown Bar

Metallic pewter gray curved bar with taupe-colored glass top features locking cabinet for storage and two shelves.



**Please Note:** Customer is responsible for providing labor and an electrical power source to the furniture. One 110V power source is required for each charging panel. Two charging units can be daisy chained together. 10A max per charging panel.



# **Show Essentials**

# **Greenery and Dividers**

Metallic pewter gray curved counter with taupe-colored glass top features two AC outlets, three USB charging outlets, locking storage cabinet and two shelves.

### HEDGE a) hdg7ft

**7' Boxwood Hedge** 36.5"L 12"D 84"H **B) HDG4FT** 

4' Boxwood Hedge





# **Miramar Dividers**



Miramar Dividers (molded plastic) A) MIRWHT (white) Vertical: 63"L 23"D 83"H H