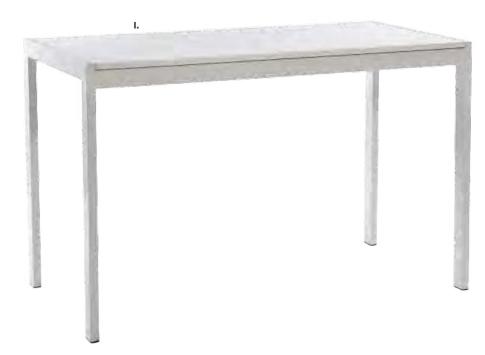

H

F) ZENBAR Zenith Barstool (white, chrome) 19"L 20"D 44"H

G) LUBSCL Lucent Barstool (frosted, acrylic) 22"L 22.5"D 45.5"H

















H) LMBAR Laguna Barstool

(maple, chrome) 18"L 20"D 47"H

**Blade Barstool** 

Black Fabric 25"L 26"D 44"H

L) RSTSTL

(gunmetal) 13"L 13"D 30"H

**Rustique Barstool** 

20.5"L 20.125"D 40.5"H

I) BLDBRD (red)

K) F40 Bradford Padded Stool

J) BLDBSB (sky blue)

# **Conference Tables**

# **42" Round Conference Table**

42"RND 29"H

A) CONF42 (white laminate)

B) CB8 (Madison/gray acajou)
C) 42BKCT (black top, black)





# **Geo Tables**



#### **Geo Rectangular Tables** 60"L 36"D 29"H

E) CF2 (glass, black) F) CE2 (glass, chrome)

### **Geo Rounded Square**

**Tables** 42"L 42"D 29"H G) CE1 (glass, chrome) H) CF1 (glass, black)

# **Work Space**



#### I) WD3 Work Table

(white laminate, white) 48"L 24"D 30"H



# **Conference Tables**

# Madison

(Madison/gray acajou) **A) MADC05 5' Table**60"L 48"D 29"H

**B) MADC08 8' Table** 96"L 60"D 29"H

**C) MADC10 10' Table** 120"L 48"D 29"H





# Black Rectangular Conference Table



Black Rectangular Conference Table (black top, silver)

**A) BKCT5N 5' Table** 60"L 48"D 29"H **BKCT5P Powered** 

B) BKCT8N 8' Table 96"L 48"D 29"H BKCT8P Powered

**C) BKC10N 10' Table** 120"L 48"D 29"H **BKC10P Powered** 





# **Executive Seating**





Cupertino Mid Back Chair A) CUPCHA (black vinyl, chrome) 27"L 30.5"D 40-43"H Adjustable. Genesis Chair B) GENCHA (black fabric, black) 27.5"L 27.5"D 40-43.5"H Adjustable.







# **Communal and Powered Tables**



Colors not available in all table opti