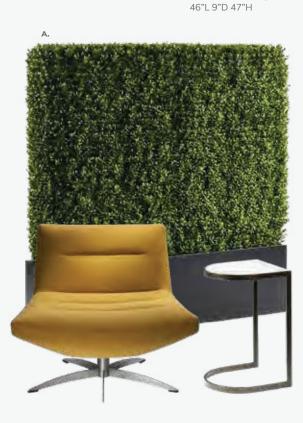

glass top features two AC outlets, three USB charging outlets, locking storage cabinet and two shelves.







# Midtown Bar

Metallic pewter gray curved bar with taupe-colored glass top features locking cabinet for storage and two shelves.



**Please Note:** Customer is responsible for providing labor and an electrical power source to the furniture. One 110V power source is required for each charging panel. Two charging units can be daisy chained together. 10A max per charging panel.



# **Show Essentials**

# **Greenery and Dividers**

Metallic pewter gray curved counter with taupe-colored glass top features two AC outlets, three USB charging outlets, locking storage cabinet and two shelves.

### HEDGE a) hdg7ft

**7' Boxwood Hedge** 36.5"L 12"D 84"H **B) HDG4FT** 

4' Boxwood Hedge





# **Miramar Dividers**



Miramar Dividers (molded plastic) A) MIRWHT (white) Vertical: 63"L 23"D 83"H Horizontal: 83"L 23"D 63"H



B) 30BEHB 30" Round Bar Table (blue top, chrome hydraulic base) 30" RND 45"H C) LMBAR Laguna Barstool (maple, chrome) 18"L 20"D 47"H



|                  | DELIVERY INF | LAS VEGAS DISTRICT                                       |                                              |
|------------------|--------------|----------------------------------------------------------|----------------------------------------------|
| Show Name:       |              |                                                          | AEX/TEXAS XPO                                |
| Contractor:      |              | 3089 English Creek Ave.<br>Egg Harbor Township, NJ 08234 |