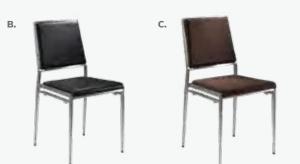

A Atherton Chair (distressed brown leather, blackened steel) 27"L 31"D 30"H

D) PROGB Pro Executive Guest Chair (black vinyl) 24"L 26"D 36"H

E) PASCHR Pasadena Chair (white molded plastic w/ chrome tower base) 27"L 25"D 26"H

F) STECHA Sterling Chair (gray fabric) 33"L 33.5"D 32"H



# **Group Seating**

# Lounges

Carefully designed lounges deliver a safe and effective setting for casual and relaxed connections. The strategic placement of other furniture pieces—like coffee tables, room dividers, and large plants—helps to maintain order and preserve social distancing protocols while delivering comfortable and safe networking.





D) 30WHHC Round Café Table (white laminate top, chrome hydraulic base) 30" RND 29"H



# MALBA 20"L 20"D 32"H A) 810131 Chair (gray) B) 810130 Chair (green)







# Styles & Shapes











Create the ultimate seating configuration. Choose from a variety of shapes and sizes to design the perfect look.

> I. F10 Malaga Side Chair (gray) 18"W x 17.75"D x 33H"



# A) XCHR

**Christopher Chair** (white vinyl, chrome) 17"L 19"D 35"H

#### B) RSTDIN

Rustique Chair w/arms (gunmetal) 20"L 18"D 31"H

#### C) LUCHCL **Lucent Chair**

(frosted, acrylic) 19.5"L 19.75"D 32.5"H

**Bradford Padded Side Chair** Black Fabric

Bradford Padded Arm Chair Black Fabric 25"L 24"D 32"H

#### F) SC10

Razor Armless Chair (white) 15.38"L 15.5"D 30.5"H

#### G) BLDCSB **Blade Chair**

(sky blue) 20.5"L 19"D 30.5"H

#### H) BLDCRD Blade Chair

20.5"L 19"D 30.5"H



# **Ottomans**

# Vibe Cube

18"L 18"D 18"H

- A) VIB01 (citrus green vinyl)
- B) VIB16 (spice orange vin