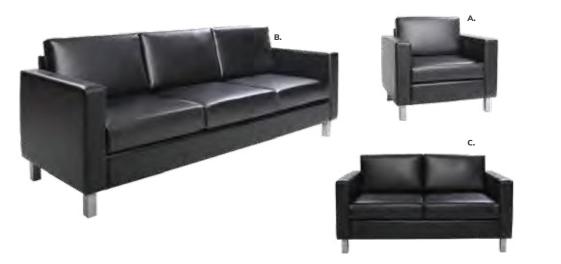

10A max per charging panel.



# **Soft Seating**

# **Create Engaging Booth Environments**





# **Soft Seating Collections**



### BAJA

A) BSFWHT Sofa

(white vinyl) 86"L 28"D 30"H

B) BCHWHT Chair (white vinyl) 36"L 30.5"D 28"H

**C) BLVWHT Loveseat** (white vinyl) 61"L 30.5"D 28"H



### **STERLING**

A) STESOF Sofa

(gray fabric) 82"L 33.5"D 32"H

B) STECHA Chair (gray fabric) 33"L 33.5"D 32"H



### **KEY LARGO**

A) KEYSOF Sofa (black fabric) 79"L 35"D 34"H

B) KEYCHR Chair (black fabric) 35"L 35"D 34"H

**C) KEYLOV Loveseat** (black fabric) 57"L 35"D 34"H



# **Soft Seating**



# **Create Engaging Booth Environments**



Palm Beach Sofa & Swanson Chairs 10 'x10' Booth



PALM BEACH PALSOF Sofa (white vinyl, brushed metal) 69"L 29"D 33"H

# **Soft Seating Collections**









# FAIRFAX

27"L 26"D 30"H

A) FAIRCW Sofa
(white vinyl, brushed metal)
62"L 26"D 30"H
B) FAIRCW Chair
(white vinyl, brushed metal)

# NAPLES

A) NPLCHR Chair (black vinyl) 36"L 30"D 33.25"H NPLCHP (Powered)

B) NPLSOF Sofa (black vinyl) 87"L 30"D 33.25"H NPLSOP (Powered)

C) NPLLOV Loveseat (black vinyl) 62"L 30"D 33.25"H NPLLOP (Powered)



# **Accent Chairs**

# **Create Space**

Swivel chairs maximize functionality and allow you to engage safely with those all around. They're particularly helpful in smaller spaces!









# Meeting & Stage Chairs



Marina Chair 17.5"L 19.5"D 35"H A) MARCWH (white vinyl) B) MARCBK (black vinyl) C) MARCBR (brown fabric)



OCMWHT Meeting Chair 25.5"L 23.5"D 34"H (white vinyl)



# **Accent Chairs**

# **Accent Chair Styles**











FAIRCW Fairfax