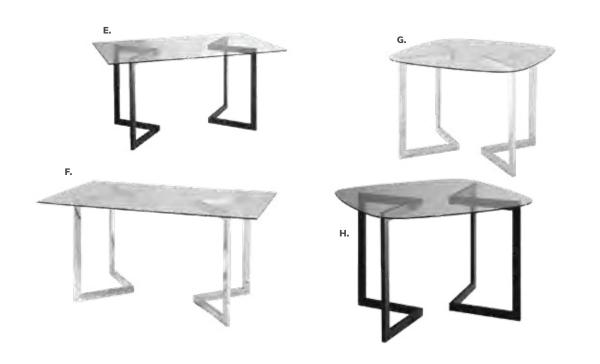

75"H

Banana Barstools 21"L 22"D 41.75"H B) BSS (black, chrome) C) BST (white, chrome)

**D) XBAR Christopher Barstool**(white vinyl, chrome)
19"L 15"D 41"H

E) BS001 Shark Barstool (white, chrome) 22"L 19"D 34-44"H

F) ZENBAR Zenith Barstool (white, chrome) 19"L 20"D 44"H

G) LUBSCL Lucent Barstool (frosted, acrylic) 22"L 22.5"D 45.5"H

















H) LMBAR Laguna Barstool

(maple, chrome) 18"L 20"D 47"H

**Blade Barstool** 

Black Fabric 25"L 26"D 44"H

L) RSTSTL

(gunmetal) 13"L 13"D 30"H

**Rustique Barstool** 

20.5"L 20.125"D 40.5"H

I) BLDBRD (red)

K) F40 Bradford Padded Stool

J) BLDBSB (sky blue)

# **Conference Tables**

# **42" Round Conference Table**

42"RND 29"H

A) CONF42 (white laminate)

B) CB8 (Madison/gray acajou)
C) 42BKCT (black top, black)





# **Geo Tables**



#### **Geo Rectangular Tables** 60"L 36"D 29"H

E) CF2 (glass, black) F) CE2 (glass, chrome)

### **Geo Rounded Square**

**Tables** 42"L 42"D 29"H G) CE1 (glass, chrome) H) CF1 (glass, black)

# **Work Space**



#### I) WD3 Work Table

(white laminate, white) 48"L 24"D 30"H



# **Conference Tables**

# Madison

(Madison/gray acajou) **A) MADC05 5' Table**60"L 48"D 29"H

**B) MADC08 8' Table** 96"L 60"D 29"H

**C) MADC10 10' Table** 120"L 48"D 29"H





# Black Rectangular Conference Table



Black Rectangular Conference Table (black top, silver)

**A) BKCT5N 5' Table** 60"L 48"D 29"H **BKCT5P Powered** 

B) BKCT8N 8' Table 96"L 48"D 29"H BKCT8P Powered

**C) BKC10N 10' Table** 120"L 48"D 29"H **BKC10P Powered** 





# **Executive Seating**





Cupertino Mid Back Chair A) CUPCHA (bla