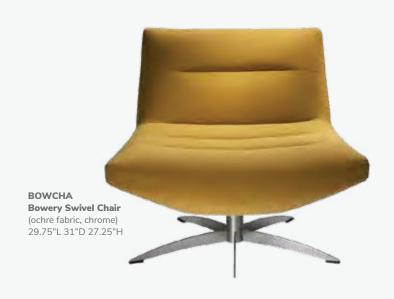

EYLOV Loveseat** (black fabric) 57"L 35"D 34"H



# **Soft Seating**



# **Create Engaging Booth Environments**



Palm Beach Sofa & Swanson Chairs 10 'x10' Booth



PALM BEACH PALSOF Sofa (white vinyl, brushed metal) 69"L 29"D 33"H

# **Soft Seating Collections**









# FAIRFAX

27"L 26"D 30"H

A) FAIRCW Sofa
(white vinyl, brushed metal)
62"L 26"D 30"H
B) FAIRCW Chair
(white vinyl, brushed metal)

# NAPLES

A) NPLCHR Chair (black vinyl) 36"L 30"D 33.25"H NPLCHP (Powered)

B) NPLSOF Sofa (black vinyl) 87"L 30"D 33.25"H NPLSOP (Powered)

C) NPLLOV Loveseat (black vinyl) 62"L 30"D 33.25"H NPLLOP (Powered)



# **Accent Chairs**

# **Create Space**

Swivel chairs maximize functionality and allow you to engage safely with those all around. They're particularly helpful in smaller spaces!









# Meeting & Stage Chairs



Marina Chair 17.5"L 19.5"D 35"H A) MARCWH (white vinyl) B) MARCBK (black vinyl) C) MARCBR (brown fabric)



OCMWHT Meeting Chair 25.5"L 23.5"D 34"H (white vinyl)



# **Accent Chairs**

# **Accent Chair Styles**











FAIRCW Fairfax Chair (white vinyl, brushed metal) 27"L 26"D 30"H

Lena

LENCHA Chair

(moss green leather, bronze)



A) MNCHCH Munich Armless Chair (gray fabric) 22.5"L 27"D 28.5"H

B) CNTCHR Century Chair (gray velvet) 30"L 30"D 31"H

C) ATHCHA Atherton Chair (distressed brown leather, blackened steel) 27"L 31"D 30"H

D) PROGB Pro Executive Guest Chair (black vinyl) 24"L 26"D 36"H

E) PASCHR Pasadena Chair (white molded plastic w/ chrome tower base) 27"L 25"D 26"H

F) STECHA Sterling Chair (gray fabric) 33"L 33.5"D 32"H



# **Group