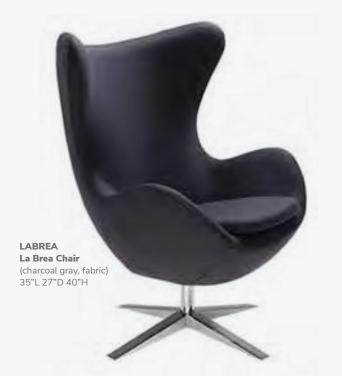

V Loveseat** (black fabric) 57"L 35"D 34"H



# **Soft Seating**



# **Create Engaging Booth Environments**



Palm Beach Sofa & Swanson Chairs 10 'x10' Booth



PALM BEACH PALSOF Sofa (white vinyl, brushed metal) 69"L 29"D 33"H

# **Soft Seating Collections**









# FAIRFAX

27"L 26"D 30"H

A) FAIRCW Sofa
(white vinyl, brushed metal)
62"L 26"D 30"H
B) FAIRCW Chair
(white vinyl, brushed metal)

# NAPLES

A) NPLCHR Chair (black vinyl) 36"L 30"D 33.25"H NPLCHP (Powered)

B) NPLSOF Sofa (black vinyl) 87"L 30"D 33.25"H NPLSOP (Powered)

C) NPLLOV Loveseat (black vinyl) 62"L 30"D 33.25"H NPLLOP (Powered)



# **Accent Chairs**

# **Create Space**

Swivel chairs maximize functionality and allow you to engage safely with those all around. They're particularly helpful in smaller spaces!









# Meeting & Stage Chairs



Marina Chair 17.5"L 19.5"D 35"H A) MARCWH (white vinyl) B) MARCBK (black vinyl) C) MARCBR (brown fabric)



OCMWHT Meeting Chair 25.5"L 23.5"D 34"H (white vinyl)



# **Accent Chairs**

# **Accent Chair Styles**











FAIRCW Fairfax Chair (white vinyl, brushed metal) 27"L 26"D 30"H

Lena

LENCHA Chair

(moss green leather, bronze)



A) MNCHCH Munich Armless Chair (gray fabric) 22.5"L 27"D 28.5"H

B) CNTCHR Century Chair (gray velvet) 30"L 30"D 31"H

C) ATHCHA Atherton Chair (distressed brown leather, blackened steel) 27"L 31"D 30"H

D) PROGB Pro Executive Guest Chair (black vinyl) 24"L 26"D 36"H

E) PASCHR Pasadena Chair (white molded plastic w/ chrome tower base) 27"L 25"D 26"H

F) STECHA Sterling Chair (gray fabric) 33"L 33.5"D 32"H



# **Group Seat