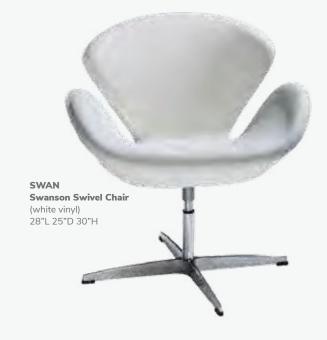

LOV Loveseat** (black fabric) 57"L 35"D 34"H



# **Soft Seating**



# **Create Engaging Booth Environments**



Palm Beach Sofa & Swanson Chairs 10 'x10' Booth



PALM BEACH PALSOF Sofa (white vinyl, brushed metal) 69"L 29"D 33"H

# **Soft Seating Collections**









# FAIRFAX

27"L 26"D 30"H

A) FAIRCW Sofa
(white vinyl, brushed metal)
62"L 26"D 30"H
B) FAIRCW Chair
(white vinyl, brushed metal)

# NAPLES

A) NPLCHR Chair (black vinyl) 36"L 30"D 33.25"H NPLCHP (Powered)

B) NPLSOF Sofa (black vinyl) 87"L 30"D 33.25"H NPLSOP (Powered)

C) NPLLOV Loveseat (black vinyl) 62"L 30"D 33.25"H NPLLOP (Powered)



# **Accent Chairs**

# **Create Space**

Swivel chairs maximize functionality and allow you to engage safely with those all around. They're particularly helpful in smaller spaces!









# Meeting & Stage Chairs



Marina Chair 17.5"L 19.5"D 35"H A) MARCWH (white vinyl) B) MARCBK (black vinyl) C) MARCBR (brown fabric)



OCMWHT Meeting Chair 25.5"L 23.5"D 34"H (white vinyl)



# **Accent Chairs**

# **Accent Chair Styles**











FAIRCW Fairfax Chair (white vinyl, brushed metal) 27"L 26"D 30"H

Lena

LENCHA Chair

(moss green leather, bronze)



A) MNCHCH Munich Armless Chair (gray fabric) 22.5"L 27"D 28.5"H

B) CNTCHR Century Chair (gray velvet) 30"L 30"D 31"H

C) ATHCHA Atherton Chair (distressed brown leather, blackened steel) 27"L 31"D 30"H

D) PROGB Pro Executive Guest Chair (black vinyl) 24"L 26"D 36"H

E) PASCHR Pasadena Chair (white molded plastic w/ chrome tower base) 27"L 25"D 26"H

F) STECHA Sterling Chair (gray fabric) 33"L 33.5"D 32"H



# **Group Se