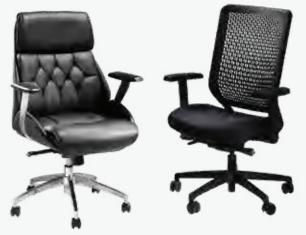

black top, black)





# **Geo Tables**



#### **Geo Rectangular Tables** 60"L 36"D 29"H

E) CF2 (glass, black) F) CE2 (glass, chrome)

### **Geo Rounded Square**

**Tables** 42"L 42"D 29"H G) CE1 (glass, chrome) H) CF1 (glass, black)

# **Work Space**



#### I) WD3 Work Table

(white laminate, white) 48"L 24"D 30"H



# **Conference Tables**

# Madison

(Madison/gray acajou) **A) MADC05 5' Table**60"L 48"D 29"H

**B) MADC08 8' Table** 96"L 60"D 29"H

**C) MADC10 10' Table** 120"L 48"D 29"H





# Black Rectangular Conference Table



Black Rectangular Conference Table (black top, silver)

**A) BKCT5N 5' Table** 60"L 48"D 29"H **BKCT5P Powered** 

B) BKCT8N 8' Table 96"L 48"D 29"H BKCT8P Powered

**C) BKC10N 10' Table** 120"L 48"D 29"H **BKC10P Powered** 





# **Executive Seating**





Cupertino Mid Back Chair A) CUPCHA (black vinyl, chrome) 27"L 30.5"D 40-43"H Adjustable. Genesis Chair B) GENCHA (black fabric, black) 27.5"L 27.5"D 40-43.5"H Adjustable.







# **Communal and Powered Tables**



Colors not available in all table options. Please check options listed to the right.



# Café Tables

**Bar Tables** 



Please Note: Customer is responsible for providing labor and an electrical power source to the furniture. One 110V power source is required for each charging panel. Two charging units can be daisy chained together. 10A max per charging panel.



DETAIL

Denotes AC and USB charging outlets

Ventura Powered **Bar Tables** (silver frame)

72.25"L 26.25"D 42"H

A) VNTBLK (black top) B) VNTWHT (white top)

**Ventura Communal Bar Tables** (silver frame) 72.25"L 2