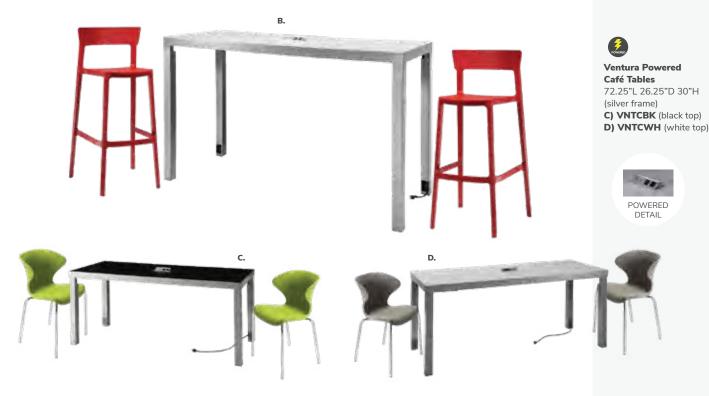

|

| Company Name: | Booth#∙ | Order Total: |  |
|---------------|---------|--------------|--|

<sup>☐</sup> YES, I have completed and enclosed the Credit Card Authorization and Agreement Form and I understand that all orders are subject to State Sales Tax 8.375%.



# To place your order for speciality furniture please email:

Orders@TexasXPO.com



# Power Up In Style.



# **Powered Seating**

Empower attendees at your next show with functional charging furniture and make searching for wall outlets history. From soft seating and tables to pedestals and lamps, our complete charging collection lets you Power Up the Possibilities.







# **Powered Tables**





Ventura Powered Bar Tables 72.25"L 26.25"D 42"H (silver frame)

A) VNTBLK (black top)
B) VNTWHT (white top)



DETAIL



**Please Note:** Customer is responsible for providing labor and an electrical power source to the furniture. One 110V power source is required for each charging panel. Two charging units can be daisy chained together. 10A max per charging panel.



# Take Charge.



## **Powered Tables**

Empower attendees at your next show with functional charging furniture and make searching for wall outlets history.

From soft seating and tables to pedestals and lamps, our complete charging collection lets you Power Up the Possibilities.



**Please Note:** Customer is responsible for providing labor and an electrical power source to the furniture. One 110V power source is required for each charging panel. Two charging units can be daisy chained together. 10A max per charging panel.

# **Powered Pede