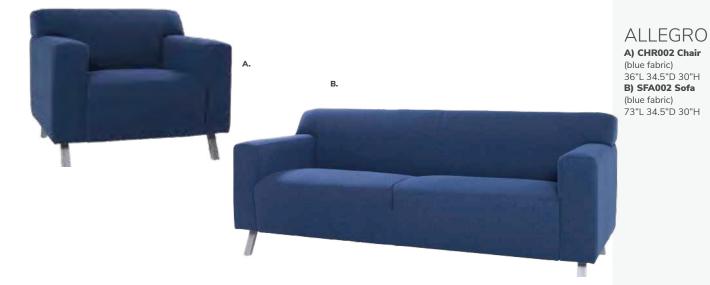

her. 10A max per charging panel.



# **Soft Seating**

# **Create Engaging Booth Environments**





# **Soft Seating Collections**



### BAJA

A) BSFWHT Sofa

(white vinyl) 86"L 28"D 30"H

B) BCHWHT Chair (white vinyl) 36"L 30.5"D 28"H

**C) BLVWHT Loveseat** (white vinyl) 61"L 30.5"D 28"H



### **STERLING**

A) STESOF Sofa

(gray fabric) 82"L 33.5"D 32"H

B) STECHA Chair (gray fabric) 33"L 33.5"D 32"H



### **KEY LARGO**

A) KEYSOF Sofa (black fabric) 79"L 35"D 34"H

B) KEYCHR Chair (black fabric) 35"L 35"D 34"H

**C) KEYLOV Loveseat** (black fabric) 57"L 35"D 34"H



# **Soft Seating**



# **Create Engaging Booth Environments**



Palm Beach Sofa & Swanson Chairs 10 'x10' Booth



PALM BEACH PALSOF Sofa (white vinyl, brushed metal) 69"L 29"D 33"H

# **Soft Seating Collections**









# FAIRFAX

27"L 26"D 30"H

A) FAIRCW Sofa
(white vinyl, brushed metal)
62"L 26"D 30"H
B) FAIRCW Chair
(white vinyl, brushed metal)

# NAPLES

A) NPLCHR Chair (black vinyl) 36"L 30"D 33.25"H NPLCHP (Powered)

B) NPLSOF Sofa (black vinyl) 87"L 30"D 33.25"H NPLSOP (Powered)

C) NPLLOV Loveseat (black vinyl) 62"L 30"D 33.25"H NPLLOP (Powered)



# **Accent Chairs**

# **Create Space**

Swivel chairs maximize functionality and allow you to engage safely with those all around. They're particularly helpful in smaller spaces!









# Meeting & Stage Chairs



Marina Chair 17.5"L 19.5"D 35"H A) MARCWH (white vinyl) B) MARCBK (black vinyl) C) MARCBR (brown fabric)



OCMWHT Meeting Chair 25.5"L 23.5"D 34"H (white vinyl)



# **Accent Chairs**

# **Accent Chair Styles**











FAIRCW Fai