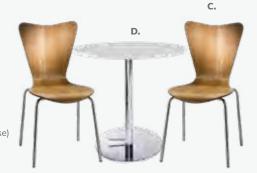

27"D 28.5"H

B) CNTCHR Century Chair (gray velvet) 30"L 30"D 31"H

C) ATHCHA Atherton Chair (distressed brown leather, blackened steel) 27"L 31"D 30"H

D) PROGB Pro Executive Guest Chair (black vinyl) 24"L 26"D 36"H

E) PASCHR Pasadena Chair (white molded plastic w/ chrome tower base) 27"L 25"D 26"H

F) STECHA Sterling Chair (gray fabric) 33"L 33.5"D 32"H



# **Group Seating**

# Lounges

Carefully designed lounges deliver a safe and effective setting for casual and relaxed connections. The strategic placement of other furniture pieces—like coffee tables, room dividers, and large plants—helps to maintain order and preserve social distancing protocols while delivering comfortable and safe networking.





D) 30WHHC Round Café Table (white laminate top, chrome hydraulic base) 30" RND 29"H



# MALBA 20"L 20"D 32"H A) 810131 Chair (gray) B) 810130 Chair (green)







# Styles & Shapes











Create the ultimate seating configuration. Choose from a variety of shapes and sizes to design the perfect look.

> I. F10 Malaga Side Chair (gray) 18"W x 17.75"D x 33H"



# A) XCHR

**Christopher Chair** (white vinyl, chrome) 17"L 19"D 35"H

#### B) RSTDIN

Rustique Chair w/arms (gunmetal) 20"L 18"D 31"H

#### C) LUCHCL **Lucent Chair**

(frosted, acrylic) 19.5"L 19.75"D 32.5"H

**Bradford Padded Side Chair** Black Fabric

Bradford Padded Arm Chair Black Fabric 25"L 24"D 32"H

#### F) SC10

Razor Armless Chair (white) 15.38"L 15.5"D 30.5"H

#### G) BLDCSB **Blade Chair**

(sky blue) 20.5"L 19"D 30.5"H

#### H) BLDCRD Blade Chair

20.5"L 19"D 30.5"H



# **Ottomans**

# Vibe Cube

1