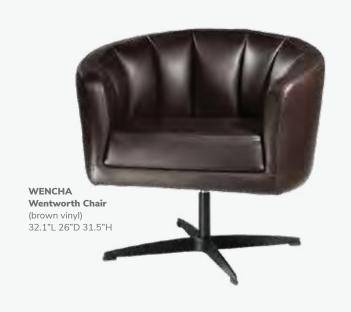

Loveseat** (black fabric) 57"L 35"D 34"H



# **Soft Seating**



# **Create Engaging Booth Environments**



Palm Beach Sofa & Swanson Chairs 10 'x10' Booth



PALM BEACH PALSOF Sofa (white vinyl, brushed metal) 69"L 29"D 33"H

# **Soft Seating Collections**









# FAIRFAX

27"L 26"D 30"H

A) FAIRCW Sofa
(white vinyl, brushed metal)
62"L 26"D 30"H
B) FAIRCW Chair
(white vinyl, brushed metal)

# NAPLES

A) NPLCHR Chair (black vinyl) 36"L 30"D 33.25"H NPLCHP (Powered)

B) NPLSOF Sofa (black vinyl) 87"L 30"D 33.25"H NPLSOP (Powered)

C) NPLLOV Loveseat (black vinyl) 62"L 30"D 33.25"H NPLLOP (Powered)



# **Accent Chairs**

# **Create Space**

Swivel chairs maximize functionality and allow you to engage safely with those all around. They're particularly helpful in smaller spaces!









# Meeting & Stage Chairs



Marina Chair 17.5"L 19.5"D 35"H A) MARCWH (white vinyl) B) MARCBK (black vinyl) C) MARCBR (brown fabric)



OCMWHT Meeting Chair 25.5"L 23.5"D 34"H (white vinyl)



# **Accent Chairs**

# **Accent Chair Styles**











FAIRCW Fairfax Chair (white vinyl, brushed metal) 27"L 26"D 30"H

Lena

LENCHA Chair

(moss green leather, bronze)



A) MNCHCH Munich Armless Chair (gray fabric) 22.5"L 27"D 28.5"H

B) CNTCHR Century Chair (gray velvet) 30"L 30"D 31"H

C) ATHCHA Atherton Chair (distressed brown leather, blackened steel) 27"L 31"D 30"H

D) PROGB Pro Executive Guest Chair (black vinyl) 24"L 26"D 36"H

E) PASCHR Pasadena Chair (white molded plastic w/ chrome tower base) 27"L 25"D 26"H

F) STECHA Sterling Chair (gray fabric) 33"L 33.5"D 32"H



# **Group Seatin