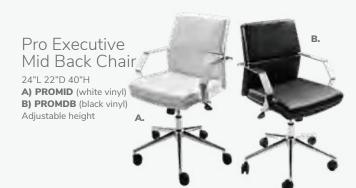

* 42"L 42"D 29"H G) CE1 (glass, chrome) H) CF1 (glass, black)

# **Work Space**



#### I) WD3 Work Table

(white laminate, white) 48"L 24"D 30"H



# **Conference Tables**

# Madison

(Madison/gray acajou) **A) MADC05 5' Table**60"L 48"D 29"H

**B) MADC08 8' Table** 96"L 60"D 29"H

**C) MADC10 10' Table** 120"L 48"D 29"H





# Black Rectangular Conference Table



Black Rectangular Conference Table (black top, silver)

**A) BKCT5N 5' Table** 60"L 48"D 29"H **BKCT5P Powered** 

B) BKCT8N 8' Table 96"L 48"D 29"H BKCT8P Powered

**C) BKC10N 10' Table** 120"L 48"D 29"H **BKC10P Powered** 





# **Executive Seating**





Cupertino Mid Back Chair A) CUPCHA (black vinyl, chrome) 27"L 30.5"D 40-43"H Adjustable. Genesis Chair B) GENCHA (black fabric, black) 27.5"L 27.5"D 40-43.5"H Adjustable.







# **Communal and Powered Tables**



Colors not available in all table options. Please check options listed to the right.



# Café Tables

**Bar Tables** 



Please Note: Customer is responsible for providing labor and an electrical power source to the furniture. One 110V power source is required for each charging panel. Two charging units can be daisy chained together. 10A max per charging panel.



DETAIL

Denotes AC and USB charging outlets

Ventura Powered **Bar Tables** (silver frame)

72.25"L 26.25"D 42"H

A) VNTBLK (black top) B) VNTWHT (white top)

**Ventura Communal Bar Tables** (silver frame) 72.25"L 26.25"D 42"H

Maple Top B) VNTMNP (solid) **VNTBMW** (grommets)

White Top C) VNTBWW (grommets) VNTWNP (solid)

Black Top VNTBNP (solid)

Ventura Powered Café Tables 72.25"L 2