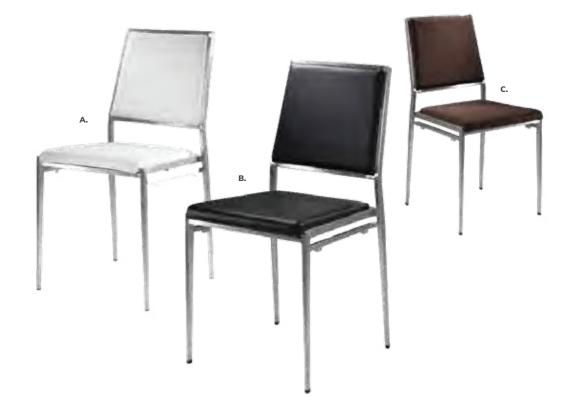

"L 35"D 34"H



# **Soft Seating**



# **Create Engaging Booth Environments**



Palm Beach Sofa & Swanson Chairs 10 'x10' Booth



PALM BEACH PALSOF Sofa (white vinyl, brushed metal) 69"L 29"D 33"H

# **Soft Seating Collections**









# FAIRFAX

27"L 26"D 30"H

A) FAIRCW Sofa
(white vinyl, brushed metal)
62"L 26"D 30"H
B) FAIRCW Chair
(white vinyl, brushed metal)

# NAPLES

A) NPLCHR Chair (black vinyl) 36"L 30"D 33.25"H NPLCHP (Powered)

B) NPLSOF Sofa (black vinyl) 87"L 30"D 33.25"H NPLSOP (Powered)

C) NPLLOV Loveseat (black vinyl) 62"L 30"D 33.25"H NPLLOP (Powered)



# **Accent Chairs**

# **Create Space**

Swivel chairs maximize functionality and allow you to engage safely with those all around. They're particularly helpful in smaller spaces!









# Meeting & Stage Chairs



Marina Chair 17.5"L 19.5"D 35"H A) MARCWH (white vinyl) B) MARCBK (black vinyl) C) MARCBR (brown fabric)



OCMWHT Meeting Chair 25.5"L 23.5"D 34"H (white vinyl)



# **Accent Chairs**

# **Accent Chair Styles**











FAIRCW Fairfax Chair (white vinyl, brushed metal) 27"L 26"D 30"H

Lena

LENCHA Chair

(moss green leather, bronze)



A) MNCHCH Munich Armless Chair (gray fabric) 22.5"L 27"D 28.5"H

B) CNTCHR Century Chair (gray velvet) 30"L 30"D 31"H

C) ATHCHA Atherton Chair (distressed brown leather, blackened steel) 27"L 31"D 30"H

D) PROGB Pro Executive Guest Chair (black vinyl) 24"L 26"D 36"H

E) PASCHR Pasadena Chair (white molded plastic w/ chrome tower base) 27"L 25"D 26"H

F) STECHA Sterling Chair (gray fabric) 33"L 33.5"D 32"H



# **Group Seating**

# Lounges

Carefully de