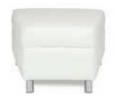

#### **Cube Ottomans**

From left to right: Blanc Bright White Leather (17"Square x 17"H), Whisper White Leather, Metro Black Leather, Red Vinyl, Green Vinyl, Blue Vinyl, Purple Vinyl 18"Square x 18"H 18184-0274 (Blanc), 18184-0129 (White), 18184-0128 (Black) ,18200-0001 (Red), 18200-0003 (Blue), 18200-0004 (Purple)