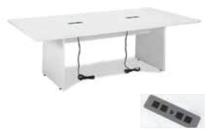

Aspen Cocktail Table -Charged White / Brushed Steel 48"W x 24"D x 18"H \*Maximum of 1 table per power source. 22002-0002

White Conference Table -Charged White 96"W × 43"D × 30"H \*Maximum of 1 table per power source. 22200-0001