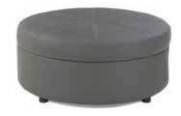

Essentials Storage Ottoman White Leather with Locking Mechanism 48"W x 24"D x 20"H Lock Not Included 18184-0192

Round Ottoman ■ Grammercy Charcoal Leather | 18184-0036 □ Whisper White Leather | 18184-0038 46"Round x 17"H