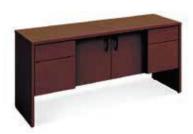

Genoa Storage Credenza Mahogany 2 Filing Cabinets 2-Drawers-Inside Shelves 66"W x 20"D x 29"H 14072-0038