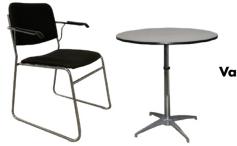

8300 Telephone Road, Ste. A - Houston, TX 77061 - 281.800.1600 - Fax: 281.800.2600 - Orders@TexasXpo.com

Show Name: 2022 Barrett-Jackson Houston Auction TEXAS XPC Show Dates: October 20-22, 2022 Show Venue: NRG Center FURNITURE RENTAL ORDER FORM Deadline to Receive Discount Pricing: Monday, October 3, 2022 **FURNITURE** Item # Description Discount Standard Qty. Total F10 Malaga Side Chair \$ 75.00 \$107.25 \$ Bradford Padded Side Chair F20 \$ 95.00 \$136.00 F30 Bradford Padded Arm Chair \$115.00 \$164.50 \$ Bradford Padded Counter Stool F40 \$175.00 \$250.25 \$ F60 Vaspoli Cocktail Table 30"H \$225.00 \$321.75 S

Vaspoli Cocktail Table 42"H

\$321.75

\$225.00

\$

(actual products may vary)

| ACCESS | ORIES                           | (actual prod | ucts may vary) |      |       |  |
|--------|---------------------------------|--------------|----------------|------|-------|--|
| Item # | Description                     | Discount     | Standard       | Qty. | Total |  |
| F80    | Literature Rack                 | \$125.00     | \$178.75       |      | \$    |  |
| F100   | Wastebasket                     | \$ 28.00     | \$ 40.25       |      | \$    |  |
| F110   | Easel                           | \$ 50.00     | \$ 71.50       |      | \$    |  |
| F120   | Chrome Sign Frame (22"W x 28"H) | \$125.00     | \$178.75       |      | \$    |  |
| F130   | Waterfall Bag Rack              | \$130.00     | \$186.00       |      | \$    |  |
| F150   | Chrome Bag Holder               | \$105.00     | \$150.25       |      | \$    |  |
| F160   | Chrome Clothes Tree             | \$135.00     | \$193.00       |      | \$    |  |
| F191   | 6' Garment Rack w/Wheels        | \$150.00     | \$214.50       |      | \$    |  |
|        |                                 |              |                |      |       |  |