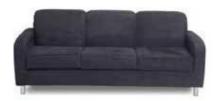

**Grammercy Sofa** Charcoal Leather 82"W x 36"D x 36"H 18228-0605

**Grammercy Loveseat** Charcoal Leather 57"W x 36"D x 36"H 18167-0469

Grammercy Chair Charcoal Leather 28″W x 36″D x 36″H 18284-0485

Grammercy Corner Charcoal Leather 36"Square x 36"H 18066-0015