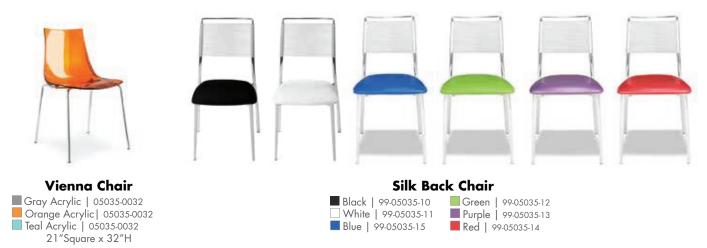

## **BARS STOOLS**

Vienna Stool Gray Acrylic | 05237-0264 Orange Acrylic | 05237-0263 Teal Acrylic | 05237-0262 17"Square x 39"H

Criss Cross Bar Stool ■ Espresso Leather | 05237-0038 □ White Leather | 05237-0039 15"W x 19"D x 41"H

## **CAFÉ CHAIRS**

**Clara Chair** White 18″W x 21″D x 34″H 05035-0051

**Leslie Chair** White 17"W x 21"D x 31"H 05035-0052

Criss Cross Chair Espresso Leather | 05035-0010 White Leather | 05035-0011 17"W x 21"D x 35"H