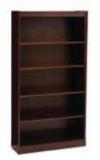

5 Shelf Bookcase ■ Black | 14029-0098 ■ Mahogany | 14029-0091 36"W x 12"D x 72"H

Genoa Kneespace Credenza Mahogany 2 Filing Cabinets/2-Drawers 66"W × 20"D × 29"H 14072-0039

Genoa Executive Desk Mahogany Double Pedestal-Locking Drawers 72"W x 36"D x 29"H 14083-0117