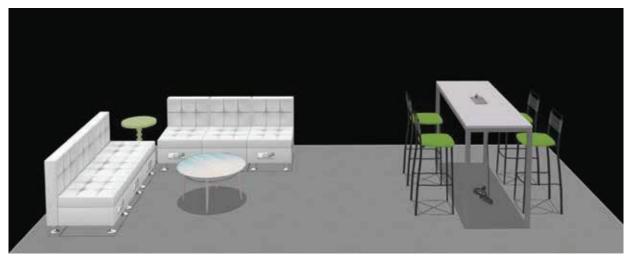

#### 20x20 Booth Footprint

Grammercy Loveseats • Grammercy Corner • Brooklyn Round Cocktail Table • Monarch Chairs • Brooklyn Round End Table Piazza Bar Back - Espresso • Silk Back Stools - Black • Aspen Bar Tables - Charged • 6' VIP Bar