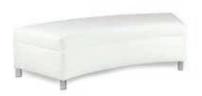

#### CONTINENTAL Modular Seating Collection

Continental Curved Bench White Leather  $70^{"}W \times 26^{"}D \times 19^{"}H$ 18184-0283