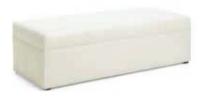

Blanc Bench Ottoman Bright White Leather 48"W x 24"D x 18"H 18024-0072

Blanc Cube Ottoman Bright White Leather 17"Square x 17"H 18184-0274