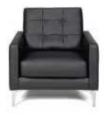

## **METRO**

**Metro Sofa** Black Leather 85"W x 35"D x 35"H 18228-0602

**Metro Loveseat** Black Leather 60"W x 35"D x 35"H 18167-0467

Metro Chair Black Leather 35"Square x 35"H 18284-0482

Metro Square Ottoman Black Leather 40"Square x 17"H 18184-0179