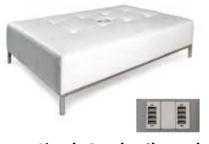

## **BLANC**

**Blanc Sofa** Bright White Leather 75"W x 35"D x 35"H 18228-0847

**Blanc Loveseat** Bright White Leather 54"W x 35"D x 35"H 18167-0614

Blanc Chair Bright White Leather 33"W x 35"D x 35"H 18284-0834

Blanc Bench Ottoman Bright White Leather 48"W x 24"D x 18"H 18024-0072

Blanc Cube Ottoman Bright White Leather 17"Square x 17"H 18184-0274