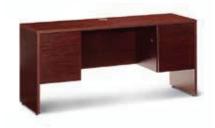

5 Shelf Bookcase ■ Black | 14029-0098 ■ Mahogany | 14029-0091 36"W x 12"D x 72"H

Genoa Kneespace Credenza Mahogany 2 Filing Cabinets/2-Drawers 66"W × 20"D × 29"H 14072-0039

Genoa Executive Desk Mahogany Double Pedestal-Locking Drawers 72"W x 36"D x 29"H 14083-0117