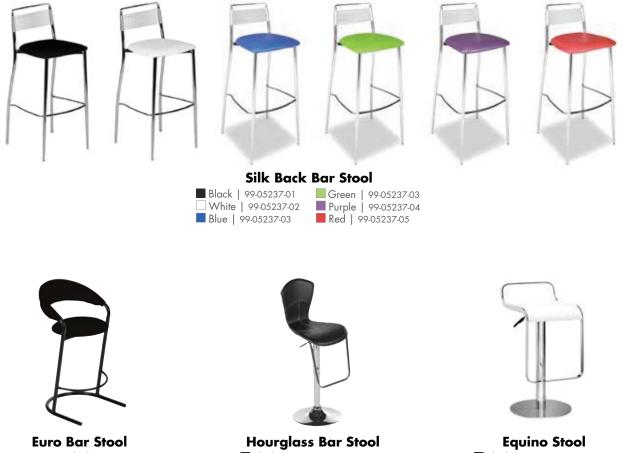

## **BARS STOOLS**

Vienna Stool Gray Acrylic | 05237-0264 Orange Acrylic | 05237-0263 Teal Acrylic | 05237-0262 17"Square x 39"H

Criss Cross Bar Stool ■ Espresso Leather | 05237-0038 □ White Leather | 05237-0039 15"W x 19"D x 41"H

Escape Stool Natural Maple 20"W 19"D 46"H 05237-0305

Black 22″W x 24″D x 42″H 05237-0221

Hourglass Bar Stoo Black | 05237-0270 White | 05237-0271 18"W x 20"D x 43"H

■ Black | 05237-0160 □ White | 05237-0041 15"W x 13"D x 35"H