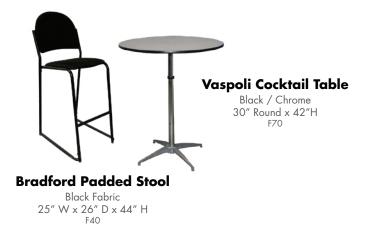

Bradford Padded Stool Black Fabric 25" W x 26" D x 44" H F40

**Nexus Stool** White 19"W 20"D 44"H 05237-0300

8300 Telephone Road, Ste. A - Houston, TX 77061 - 281.800.1600 - Fax: 281.800.2600 - Orders@TexasXpo.com

Show Name: 2022 Barrett-Jackson Houston Auction TEXAS XPC Show Dates: October 20-22, 2022 Show Venue: NRG Center FURNITURE RENTAL ORDER FORM Deadline to Receive Discount Pricing: Monday, October 3, 2022 **FURNITURE** Item # Description Discount Standard Qty. Total F10 Malaga Side Chair \$ 75.00 \$107.25 \$ Bradford Padded Side Chair F20 \$ 95.00 \$136.00 F30 Bradford Padded Arm Chair \$115.00 \$164.50 \$ Bradford Padded Counter Stool F40 \$175.00 \$250.25 \$ F60 Vaspoli Cocktail Table 30"H \$225.00 \$321.75 S