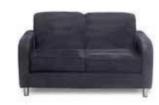

## **METRO**

**Metro Sofa** Black Leather 85"W x 35"D x 35"H 18228-0602

**Metro Loveseat** Black Leather 60"W x 35"D x 35"H 18167-0467

Metro Chair Black Leather 35"Square x 35"H 18284-0482

Metro Square Ottoman Black Leather 40"Square x 17"H 18184-0179