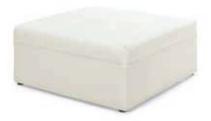

Essentials Storage Ottoman White Leather with Locking Mechanism 48"W x 24"D x 20"H Lock Not Included 18184-0192

Round Ottoman ■ Grammercy Charcoal Leather | 18184-0036 □ Whisper White Leather | 18184-0038 46"Round x 17"H