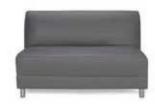

## **WHISPER**

**Whisper Sofa** White Leather 87"W x 37"D x 35"H 18228-0607

Whisper Loveseat White Leather 61"W x 37"D x 35"H 18167-0471

**Whisper Chair** White Leather 35"W x 37"D x 35"H 18284-0487