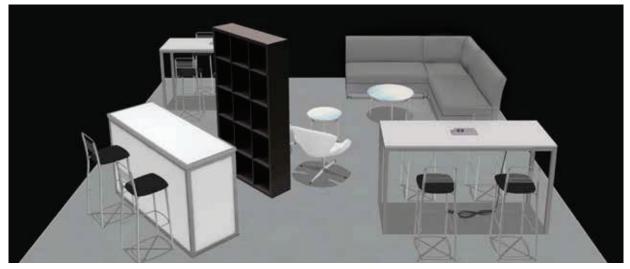

## DESIGN YOUR BOOTH SPACE YOUR WAY

**10x20 Booth Footprint** Boca Chair - Charged • Brooklyn Round Cocktail Table • Phoebe Table - Lime Green Aspen Bar Table - Charged • Silk Back Stool - Green

**10x10 Booth Footprint** Madison Chair • Madison Bench - Apricot Phoebe Table - Hazelnut • Blox Bar Back

**10x10 Booth Footprint** Patrice Tablet Chair - Charged • Brooklyn Round End Table Equino Stool - Black • Chardonnay Bar Table

#### 20x20 Booth Footprint

Grammercy Loveseats • Grammercy Corner • Brooklyn Round Cocktail Table • Monarch Chairs • Brooklyn Round End Table Piazza Bar Back - Espresso • Silk Back Stools - Black • Aspen Bar Tables - Charged • 6' VIP Bar