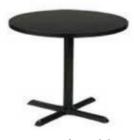

Malaga Side Chair Grey 18″W x 17.75″D x 33H″ <sub>F10</sub> Vaspoli Cocktail Table Black / Chrome 30" Round x 30"H F60

#### Vaspoli Cocktail Table Black / Chrome

30" Round x 30"H F60