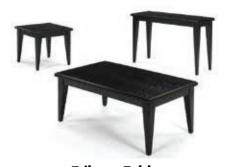

### **OCCASIONAL TABLES**

**Tribeca Tables** End Table Wood/Black | 12107-0008 24"W x 28"D x 22"H

Console Table Wood/Black | 12230-0005 48"W x 18"D x 30"H

Cocktail Table Wood/Black | 12055-0008 48"W x 28"D x 19"H