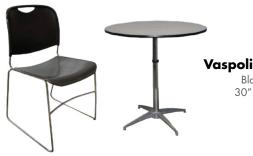

8300 Telephone Road, Ste. A - Houston, TX 77061 - 281.800.1600 - Fax: 281.800.2600 - Orders@TexasXpo.com

Show Name: 2022 Barrett-Jackson Houston Auction TEXAS XPC Show Dates: October 20-22, 2022 Show Venue: NRG Center FURNITURE RENTAL ORDER FORM Deadline to Receive Discount Pricing: Monday, October 3, 2022 **FURNITURE** Item # Description Discount Standard Qty. Total F10 Malaga Side Chair \$ 75.00 \$107.25 \$ Bradford Padded Side Chair F20 \$ 95.00 \$136.00 F30 Bradford Padded Arm Chair \$115.00 \$164.50 \$ Bradford Padded Counter Stool F40 \$175.00 \$250.25 \$ F60 Vaspoli Cocktail Table 30"H \$225.00 \$321.75 S

Vaspoli Cocktail Table 42"H

\$321.75

\$225.00

\$

(actual products may vary)

| ACCESS | ORIES                           | (actual prod | ucts may vary) |      |       |  |
|--------|---------------------------------|--------------|----------------|------|-------|--|
| Item # | Description                     | Discount     | Standard       | Qty. | Total |  |
| F80    | Literature Rack                 | \$125.00     | \$178.75       |      | \$    |  |
| F100   | Wastebasket                     | \$ 28.00     | \$ 40.25       |      | \$    |  |
| F110   | Easel                           | \$ 50.00     | \$ 71.50       |      | \$    |  |
| F120   | Chrome Sign Frame (22"W x 28"H) | \$125.00     | \$178.75       |      | \$    |  |
| F130   | Waterfall Bag Rack              | \$130.00     | \$186.00       |      | \$    |  |
| F150   | Chrome Bag Holder               | \$105.00     | \$150.25       |      | \$    |  |
| F160   | Chrome Clothes Tree             | \$135.00     | \$193.00       |      | \$    |  |
| F191   | 6' Garment Rack w/Wheels        | \$150.00     | \$214.50       |      | \$    |  |
|        |                                 |              |                |      |       |  |