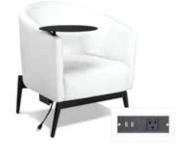

Patrice Table Chair - Charged Bright White Leather 28"W x 31"D x 31"H \*Maximum of 6 daisy linked together per power source. 18284-0861