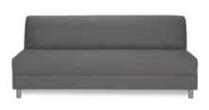

## **WHISPER**

**Whisper Sofa** White Leather 87"W x 37"D x 35"H 18228-0607

Whisper Loveseat White Leather 61"W x 37"D x 35"H 18167-0471

**Whisper Chair** White Leather 35"W x 37"D x 35"H 18284-0487