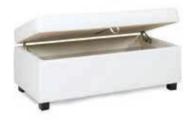

Essentials Storage Ottoman White Leather with Locking Mechanism 48"W x 24"D x 20"H Lock Not Included 18184-0192

Round Ottoman ■ Grammercy Charcoal Leather | 18184-0036 □ Whisper White Leather | 18184-0038 46"Round x 17"H