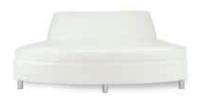

#### FUNCTION Medular Seating Collection

Function Armless Chair White Leather 28"Square x 29"H 18284-0554

Function Corner White Leather 28"Square x 29"H 18066-0016

CONTINENTAL Modular Seating Collection

Continental Curved Loveseat White Leather 82"W x 34"D x 31"H 18303-0006