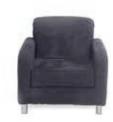

## **METRO**

**Metro Sofa** Black Leather 85"W x 35"D x 35"H 18228-0602

**Metro Loveseat** Black Leather 60"W x 35"D x 35"H 18167-0467

Metro Chair Black Leather 35"Square x 35"H 18284-0482

Metro Square Ottoman Black Leather 40"Square x 17"H 18184-0179