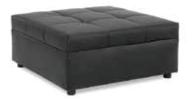

Essentials Storage Ottoman White Leather with Locking Mechanism 48"W x 24"D x 20"H Lock Not Included 18184-0192

Round Ottoman ■ Grammercy Charcoal Leather | 18184-0036 □ Whisper White Leather | 18184-0038 46"Round x 17"H