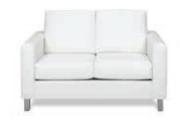

## **WHISPER**

**Whisper Sofa** White Leather 87"W x 37"D x 35"H 18228-0607

Whisper Loveseat White Leather 61"W x 37"D x 35"H 18167-0471

**Whisper Chair** White Leather 35"W x 37"D x 35"H 18284-0487