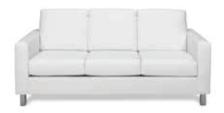

## **WHISPER**

**Whisper Sofa** White Leather 87"W x 37"D x 35"H 18228-0607

Whisper Loveseat White Leather 61"W x 37"D x 35"H 18167-0471

**Whisper Chair** White Leather 35"W x 37"D x 35"H 18284-0487