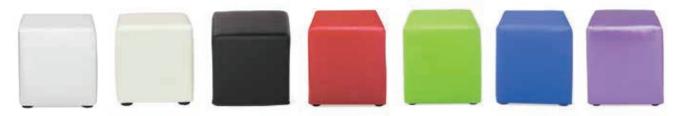

#### **Cube Ottomans**

From left to right: Blanc Bright White Leather (17"Square x 17"H), Whisper White Leather, Metro Black Leather, Red Vinyl, Green Vinyl, Blue Vinyl, Purple Vinyl 18"Square x 18"H 18184-0274 (Blanc), 18184-0129 (White), 18184-0128 (Black) ,18200-0001 (Red), 18200-0003 (Blue), 18200-0004 (Purple)