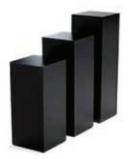

## **PEDESTALS**

Display Pedestals 42" Black | 12091-0023

> 14"Square x 42"H ■ Black | 12091-0004

> 24"Square x 42"H ■ Black | 12091-0002 18"Square x 42"H

White | 12091-0030 14"Square x 42"H

Display Pedestals 36" ■ Black | 12091-0024 14"Square x 36"H

> Black | 12091-0034 24″Square x 36″H

White | 12091-0031 14″Square x 36″H

White | 12091-0033 24"Square x 36"H

Display Pedestals 30" Black | 12091-0025

14"Square x 30"H

Black | 12091-0003 24"Square x 30"H

Black | 12091-0001 18"Square x 30"H

White | 12091-0032 14"Square x 30"H

Locking Pedestal ■ Black | 14309-0001 □ White | 14179-0005 24"Square x 42"H

Fuze Pedestal Zebrawood Laminate/Chrome 16"Square x 44"H 12091-0055

London Pedestal Marble/Chrome 16"Square x 44"H 12091-0043