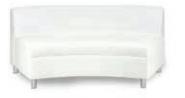

#### FUNCTION Medular Seating Collection

Function Armless Chair White Leather 28"Square x 29"H 18284-0554

Function Corner White Leather 28"Square x 29"H 18066-0016

CONTINENTAL Modular Seating Collection

Continental Curved Loveseat White Leather 82"W x 34"D x 31"H 18303-0006