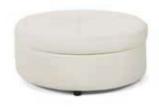

Essentials Storage Ottoman White Leather with Locking Mechanism 48"W x 24"D x 20"H Lock Not Included 18184-0192

Round Ottoman ■ Grammercy Charcoal Leather | 18184-0036 □ Whisper White Leather | 18184-0038 46"Round x 17"H