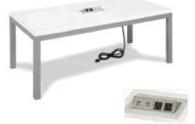

Aspen Cocktail Table -Charged White / Brushed Steel 48"W x 24"D x 18"H \*Maximum of 1 table per power source. 22002-0002

White Conference Table -Charged White 96"W × 43"D × 30"H \*Maximum of 1 table per power source. 22200-0001