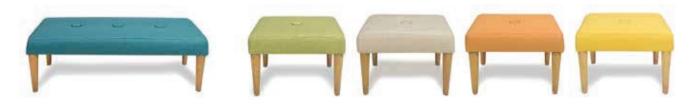

## **OTTOMANS & BENCHES**

**Madison Sky Bench** Teal Fabric 48"W x 24"D x 17"H 18184-0256

#### **Madison Ottomans**

Left to Right: Willow | 18184-0252 Sand Dollar | 18184-0253 Apricot | 18184-0254 Sunflower | 18184-0255 24"Square x 17"H