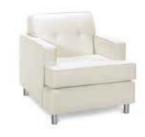

## **BLANC**

**Blanc Sofa** Bright White Leather 75"W x 35"D x 35"H 18228-0847

**Blanc Loveseat** Bright White Leather 54"W x 35"D x 35"H 18167-0614

Blanc Chair Bright White Leather 33"W x 35"D x 35"H 18284-0834