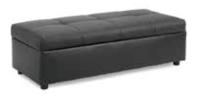

Bench Ottoman Metro Black Leather | 18024-0008 Whisper White Leather | 18024-0003 Chandler Red Leather | 18024-0062 Grammercy Charcoal Leather | 18024-0002 Parma Brown Leather | 18024-0061 60"W x 24"D x 17"H