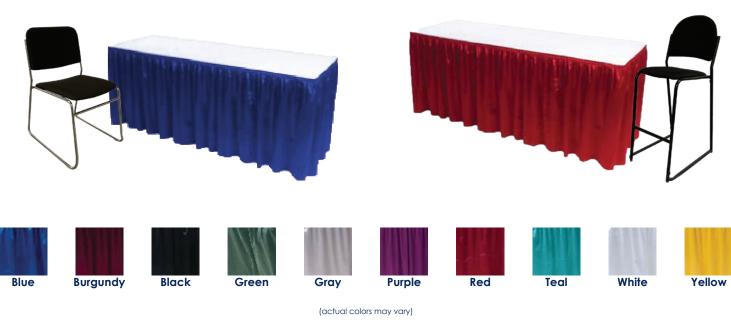

#### **DISPLAY TABLES** (Price includes top covered with white vinyl and 3 sides skirted)

| Description            | Discount | Standard | Qty. | Total |                            |
|------------------------|----------|----------|------|-------|----------------------------|
| 4' L x 24'' W x 30''H  | \$135.00 | \$193.05 |      | \$    |                            |
| 4' L x 24"W x 42"H     | \$155.00 | \$221.75 |      | \$    |                            |
| 6' L x 24" W x 30"H    | \$160.00 | \$228.75 |      | \$    |                            |
| 6' L x 24" W x 42" H   | \$185.00 | \$264.50 |      | \$    | Please select skirt color: |
|                        |          |          |      |       | O Blue O Purple            |
| 8' L x 24" W x 30"H    | \$190.00 | \$271.75 |      | \$    | O Burgundy O Red           |
| 8' L x 24'' W x 42'' H | \$210.00 | \$330.50 |      | \$    | O Black O Teal             |
|                        |          |          |      |       | O Green O White            |
| 4th Side Skirt 30"     | \$ 50.00 | \$ 71.50 |      | \$    | ⊖ Gray ⊖ Yellow            |
| 4th Side Skirt 42"     | \$ 50.00 | \$ 71.50 |      | \$    | O Un-skirted               |

Undraped Tables - 25% off of skirted rate.