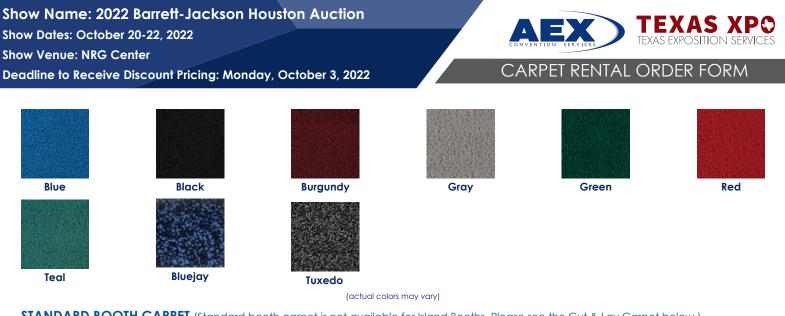

#### **EXHIBIT HALL CARPET:**

Aisles will be carpeted in **<u>RED/BLACK</u>** 

Booths will be carpeted in **TUXEDO** 

Exhibitors may order booth carpet/padding for specific color choices. Please see the Carpet Rental Order Form for pricing and options.

### **STANDARD BOOTH CARPET** (Standard booth carpet is not available for Island Booths. Please see the Cut & Lay Carpet below.)

| Description | Discount   | Standard   | Total |
|-------------|------------|------------|-------|
| 10' x 10'   | \$ 250.00  | \$ 357.50  | \$    |
| 10' x 20'   | \$ 500.00  | \$ 715.00  | \$    |
| 10' x 30'   | \$ 750.00  | \$1,072.50 | \$    |
| 10' x 40'   | \$1,000.00 | \$1,430.00 | \$    |

For islands and booths larger than 400 sq ft, standard booth carpet is not an available option. If complete exhibit area carpet is desired, see Cut & Lay and Plush Carpet offerings below.

| standard or cut |
|-----------------|
| color:          |
| ⊖ Green         |
| ORed            |
| ⊖Teal           |
| 🔿 Bluejay       |
|                 |
|                 |