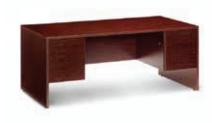

## **OFFICE FURNITURE**

Computer Kiosk ■ Black | 14309-0001 □ White | 14179-0005 24"Square x 42"H

Black Credenza Black 60″W x 20″D x 29″H 14072-0108

Black Double Pedestal Desk Black 60"W x 30"D x 29"H 14083-0105