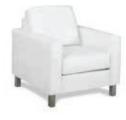

## **WHISPER**

**Whisper Sofa** White Leather 87"W x 37"D x 35"H 18228-0607

Whisper Loveseat White Leather 61"W x 37"D x 35"H 18167-0471

**Whisper Chair** White Leather 35"W x 37"D x 35"H 18284-0487