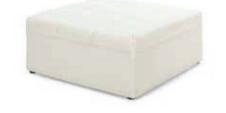

Blanc Bench Ottoman Bright White Leather 48"W x 24"D x 18"H 18024-0072

Blanc Cube Ottoman Bright White Leather 17"Square x 17"H 18184-0274