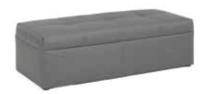

Bench Ottoman Metro Black Leather | 18024-0008 Whisper White Leather | 18024-0003 Chandler Red Leather | 18024-0062 Grammercy Charcoal Leather | 18024-0002 Parma Brown Leather | 18024-0061 60"W x 24"D x 17"H