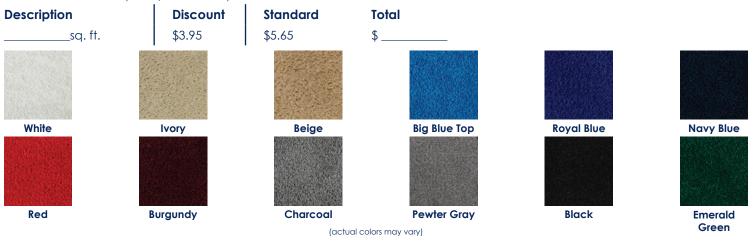

#### CUT & LAY CARPET (100 sq. ft. minimum)

PLUSH CARPET (200 sq. ft. minimum. Plush Carpet Order must be received at least four weeks prior to the show.)

| Description | Discount                | Standard     | Total        |       |                       |                           |
|-------------|-------------------------|--------------|--------------|-------|-----------------------|---------------------------|
| sq. f       | it. \$5.75              | \$8.25       | \$           |       | Plagsa salact         | olush carpet colo         |
| PADDING & C | OVERING (per 10'x10' Sp | ace)         |              |       | ○ White<br>○ Beige    | O Ivory<br>O Big Blue Top |
| Sq Ft.      | Description             | Discount     | Standard     | Total | O Royal Blue<br>O Red | ○Navy Blue<br>○Burgundy   |
|             | Padding                 | \$1.70 sq ft | \$2.43 sq ft | \$    | O Charcoal            | O Pewter Gray             |
|             | Plastic Covering        | \$1.15 sq ft | \$1.64 sq ft | \$    | OBlack                | O Emerald Green           |
|             |                         |              |              |       | Please call if you    | don't see your colo       |
| Compan      | y Name:                 |              | Boo          | lh#:  | Order Total:          |                           |