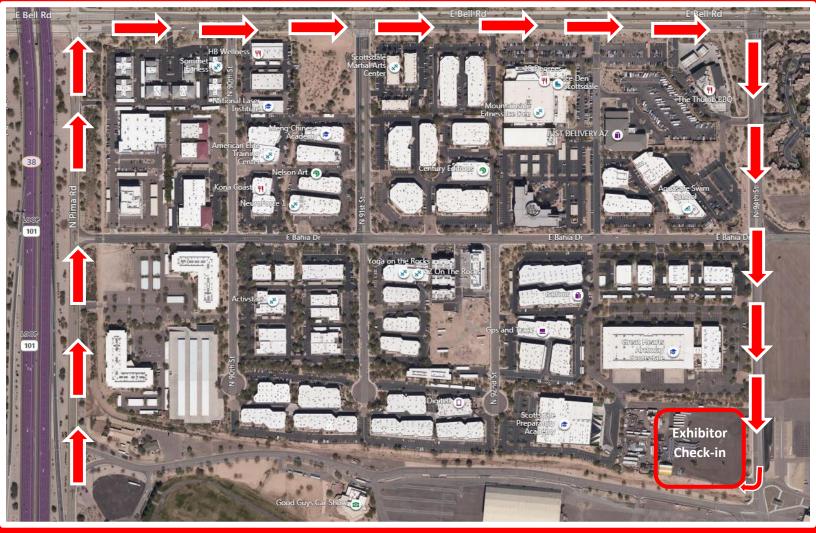

## **DIRECTIONS TO THE EXHIBITOR CHECK-IN LOT**

<u>From the 101 North:</u> Take Exit 38 toward Frank Lloyd Wright Blvd/Bell Road. Continue past Frank Lloyd Wright and make a right onto E. Bell Road. Continue a few blocks and turn right onto 94th Street. Just after Bahia Street, you'll turn right into the Exhibitor Check-in Lot, marked with signage (if you get to WestWorld Drive, you've gone too far).

<u>From the 101 South:</u> Take Exit 36 toward Princess Drive/Pima Road. Continue past Princess Drive and make a left onto E. Bell Road. Continue a few blocks and turn right onto 94th Street. Just after Bahia Street, you'll turn right into the Exhibitor Check-in Lot, marked with signage (if you get to WestWorld Drive, you've gone too far).