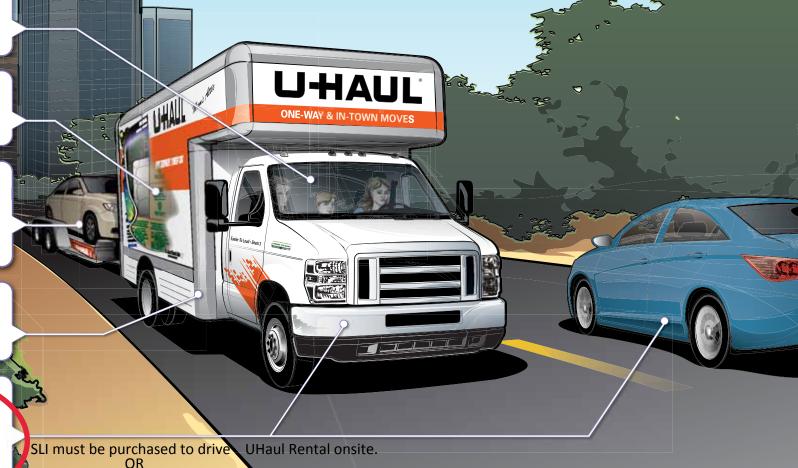

# TRUCK AND TRAILER RENTAL COVERAGE

#### **Medical/Life Coverage**

Provides medical and life protection in the event of an accident.

### **Cargo Coverage**

Protects your personal cargo in the rental truck.

## **Towed Property Coverage**

Protects your personal automobile while being towed on a U-Haul® towing device or your personal property in your U-Haul trailer.

## **Damage Waiver**

Covers damage, vandalism, and theft of rental equipment.